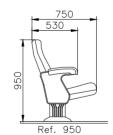

| Material     | Seat, back, armrest, leg: Copolymer polypropylene |
|--------------|---------------------------------------------------|
|              | Cushion: Polyurethane foam                        |
| Size (mm)    | W600 x D750 x H950                                |
| Finish       | Artificial leather upholstery                     |
| Molding type | Seat, back, armrest, leg: injection molding       |
| Application  | Stadium Arena                                     |

NSC 4010 a spring fold spectator seat. It is upholstered with weather resistant artificial leather.

Polyurethane foam molded seat and back give maximum comfort to the user. Tablet and cup holder option add more convenience.

NSC 4010 is a popular choice for VIPs and VVIPs.