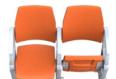

### Color option

| Material     | Seat, back, armrest: High Density Polyethylene (HDPE) |
|--------------|-------------------------------------------------------|
|              | Frame: Aluminum die casting                           |
| Size (mm)    | W450 x D554 x H927                                    |
| Finish       | Powder coating                                        |
| Molding type | Blow molding                                          |
| Application  | Stadium, Arena                                        |

NSC 2011 is a blow molded, gravity fold spectator seat with its frame made of aluminum to enhance strength and durability.

Its ergonomic design as well as hollow space that acts as an air cushion provide maximum comfort to the user.

NSC 2011 is a popular choice for both VIPs and general spectators.