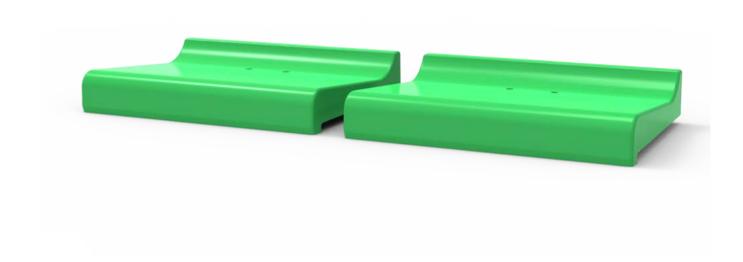

# NSS 1108

| Material     | Seat: HDPE           |
|--------------|----------------------|
|              | Bracket: Steel plate |
| Size (mm)    | W410 X D342 X H113   |
| Finish       | N/A                  |
| Molding type | Injection molding    |
| Application  | Stadium, Arena       |

NSS 1108 an injection molded, non tip up seat without backrest whose seat center can be adjusted between 410–500mm.

Its ergonomic design provides comfort to the user.

NSS 1108 is a popular choice for general spectators.