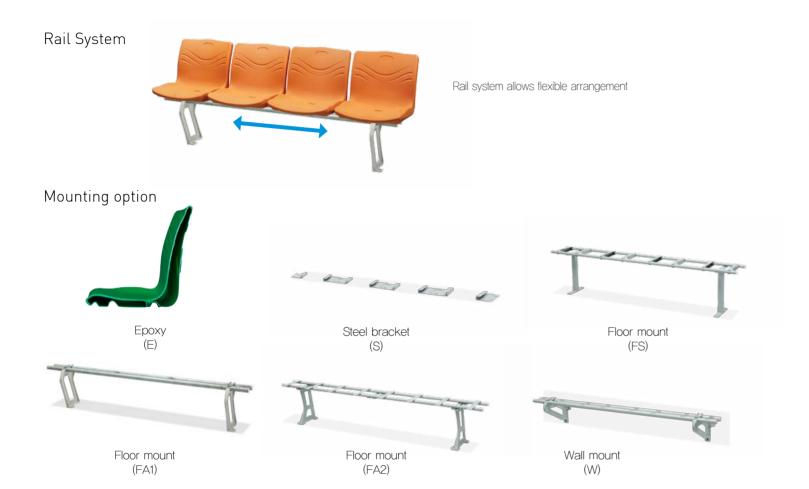

NSC 1009 a blow molded, rail mounted, non tip up seat whose seat center can be adjusted between 430-500mm.

Its ergonomic design as well as hollow space that acts as an air cushion provide maximum comfort to the user.

By using three different types of understructures, the seat can be installed either on the floor or wall.

NSC 1009 is a popular choice for general spectators.

| Material     | Seat: HDPE                              |
|--------------|-----------------------------------------|
|              | Frame, Leg: Aluminum die casting, Steel |
| Size (mm)    | S: W430 X D490 X H390                   |
|              | FA1: W430 X D490 X H740                 |
|              | FS: W430 X D490 X H745                  |
|              | W: W430 X D490 X H655                   |
| Finish       | Powder coating                          |
| Molding type | Injection molding                       |
| Application  | Stadium, Arena                          |

# NSC 1002

| Material     | Seat: HDPE                              |
|--------------|-----------------------------------------|
|              | Frame, Leg: Aluminum die casting, Steel |
| Size (mm)    | S: W430 X D350 X H270                   |
|              | FA1: W430 X D400 X H593                 |
|              | FS: W430 X D370 X H625                  |
|              | W: W430 X D400 X H530                   |
| Finish       | Powder coating                          |
| Molding type | Injection molding                       |
| Application  | Stadium, Arena                          |

NSC 1002 an injection molded, non tip up seat whose seat center can be adjusted between 430-500mm.

By using three different types of understructures, the seat can be installed either on the floor or wall.

NSC 1002 is a popular choice for general spectators.

| Material     | Seat: HDPE                              |
|--------------|-----------------------------------------|
|              | Frame, Leg: Aluminum die casting, Steel |
| Size (mm)    | S: W430 X D395 X H375                   |
|              | FA1: W430 X D445 X H690                 |
|              | FS: W430 X D420 X H720                  |
|              | W: W430 X D445 X H625                   |
| Finish       | Powder coating                          |
| Molding type | Injection molding                       |
| Application  | Stadium, Arena                          |

NSC 1006 an injection molded, non tip up seat whose seat center can be adjusted between 430-500mm.

By using three different types of understructures, the seat can be installed either on the floor or wall.

NSC 1006 is a popular choice for general spectators.

# NSC 1009

| Material     | Seat: HDPE                              |
|--------------|-----------------------------------------|
|              | Frame, Leg: Aluminum die casting, Steel |
| Size (mm)    | S: W430 X D490 X H390                   |
|              | FA1: W430 X D490 X H740                 |
|              | FA2: W430 X D490 X H745                 |
|              | W: W430 X D490 X H655                   |
| Finish       | Powder coating                          |
| Molding type | Blow molding                            |
| Application  | Stadium, Arena                          |