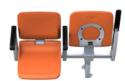

### Color option

NSC 2050 is a spring fold spectator seat for the disabled.

It can make 90 degree anticlockwise rotation for easier access (patented).

| Material     | Seat, back: High Density Polyethylene (HDPE) |
|--------------|----------------------------------------------|
|              | Armrest: Nylon                               |
|              | Frame: Aluminum die casting                  |
|              | Cylinder: Steel                              |
| Size (mm)    | W500 x D538 x H830                           |
| Finish       | Powder coating                               |
| Molding type | Blow molding                                 |
| Application  | Stadium, Arena                               |

NSC 2051 is a spring fold spectator seat for the disabled.

It can make 90 degree anticlockwise rotation for easier access (patent).

|              | Seat, back: High Density Polyethylene (HDPE) |
|--------------|----------------------------------------------|
|              | Armrest: Polycarbonate (PC)                  |
| Material     | Bracket: Steel                               |
|              | Frame: Aluminum die casting                  |
|              | Cylinder: Steel                              |
| Size (mm)    | W495 x D538 x H830                           |
| Finish       | Powder coating                               |
| Molding type | Blow molding                                 |
| Application  | Stadium, Arena                               |