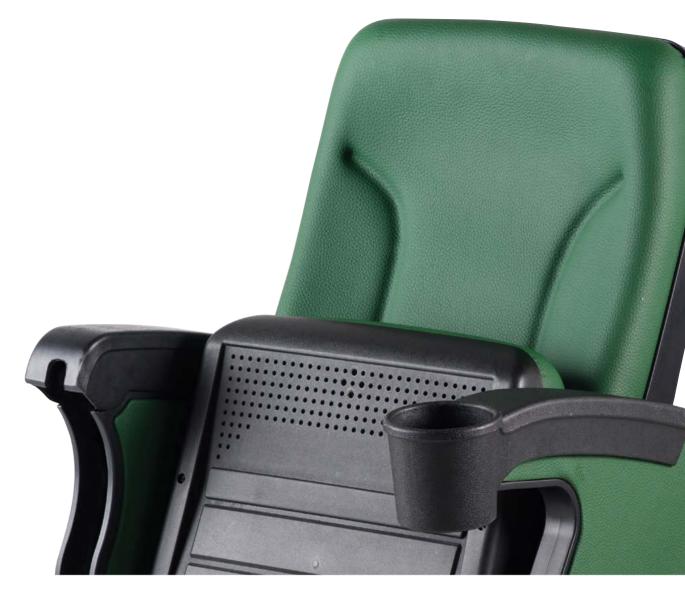

| Material     | Seat, back, armrest, leg: Copolymer polypropylene |
|--------------|---------------------------------------------------|
|              | Cushion: Polyurethane foam                        |
| Size (mm)    | W600 x D750 x H950                                |
| Finish       | Artificial leather upholstery                     |
| Molding type | Seat, back, armrest, leg: injection molding       |
| Application  | Stadium Arena                                     |

NSC 4010 a spring fold spectator seat. It is upholstered with weather resistant artificial leather.

Polyurethane foam molded seat and back give maximum comfort to the user. Tablet and cup holder option add more convenience.

NSC 4010 is a popular choice for VIPs and VVIPs.