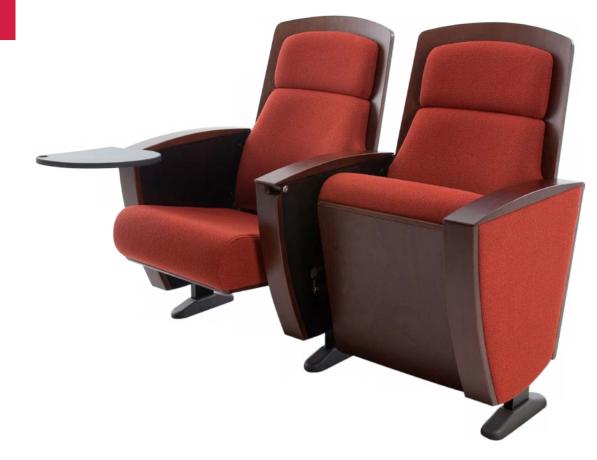

78 79

Application

NCC 5030

Grovernment Complex Sejong (Korea, 624 seats)

| Material    | Seat, back, armrest: Wood               |
|-------------|-----------------------------------------|
|             | Leg, frame: Steel                       |
|             | Writing tablet: Wood                    |
|             | Cushion: Polyurethane foam              |
| Size (mm)   | W530-550 x D915 x H940                  |
| Finish      | Leg: Powder coating                     |
|             | Upholstery: Fabric                      |
| Application | Multi purpose hall, Auditorium, Theater |

NCC 5030 is great option for auditorium and conference hall.

Seat and back are made of durable wood and fire resistant / elastic polyurethane foam upholstered by fabric.

Option: Writing tablet