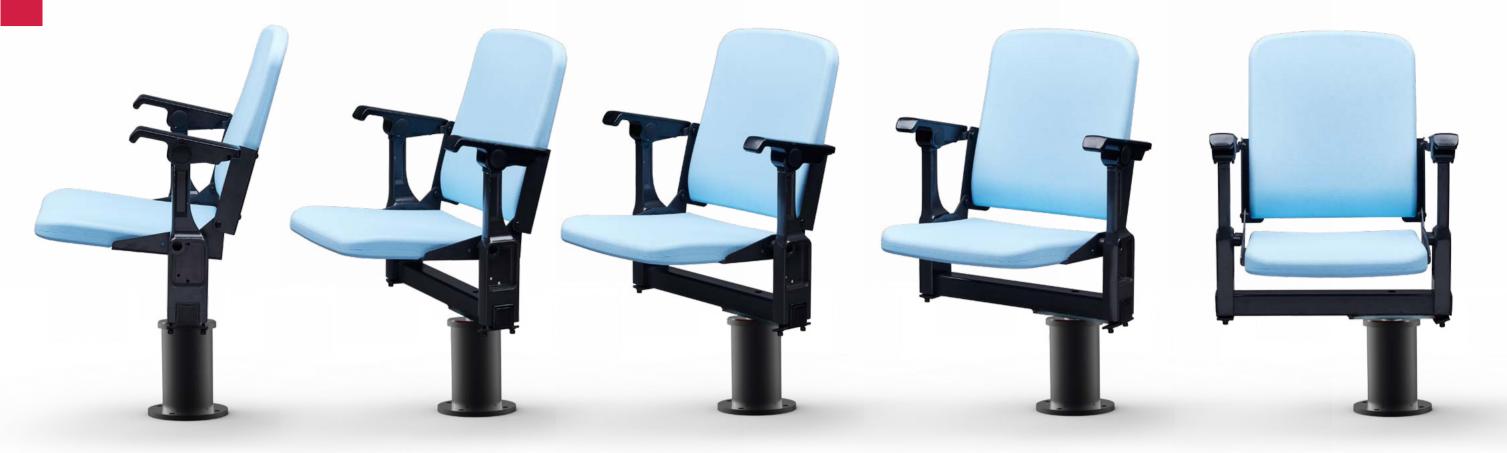

# Options for tip up seats

### Wall mount

Armrest

Plastic cover

Plastic cover with Cup holder

Plastic cup holder

Stainless steel cup holder

Seat number

Row number with plastic cover

### Color option

| Material     | Seat, back, armrest: High Density Polyethylene (HDPE) |
|--------------|-------------------------------------------------------|
|              | Frame: Aluminum die casting                           |
| Size (mm)    | W450 x D554 x H927                                    |
| Finish       | Powder coating                                        |
| Molding type | Blow molding                                          |
| Application  | Stadium, Arena                                        |

NSC 2011 is a blow molded, gravity fold spectator seat with its frame made of aluminum to enhance strength and durability.

Its ergonomic design as well as hollow space that acts as an air cushion provide maximum comfort to the user.

NSC 2011 is a popular choice for both VIPs and general spectators.