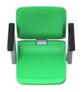

NSC 2040 is a blow molded, gravity fold spectator seat with its frame made of aluminum to enhance strength and durability.

Its ergonomic design as well as hollow space that acts as an air cushion provide maximum comfort to the user.

NSC 2040 is a popular choice for general spectators.