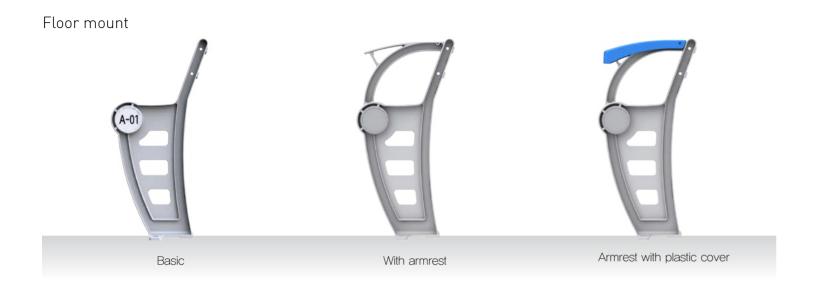

# Options for tip up seats

### Wall mount

Armrest

Plastic cover

Plastic cover with Cup holder

Plastic cup holder

Stainless steel cup holder

Seat number

Row number with plastic cover