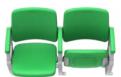

### Color option

| Material     | Seat, back, armrest: High Density Polyethylene (HDPE) |
|--------------|-------------------------------------------------------|
|              | Frame: Aluminum die casting                           |
| Size         | W500 x D600 x H850                                    |
| Finish       | Powder coating                                        |
| Molding type | Blow molding                                          |
| Application  | Stadium, Arena                                        |

NSC 2020 is a blow molded, gravity fold spectator seat with its frame made of aluminum to enhance strength and durability.

Its ergonomic design as well as hollow space that acts as an air cushion provide maximum comfort to the user.

NSC 2020 is a popular choice for both VIPs and general spectators.