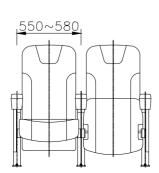

CGV Incheon Starium (Korea, 291 seats)

| Material    | Leg: Steel                       |
|-------------|----------------------------------|
| Material    | Writing tablet: Wood             |
|             | Cushion: Polyurethane foam       |
| Size (mm)   | W550-580 x D750-850 x H1000-1100 |
| Electric II | Leg: Powder coating              |
| Finish      | Upholstery: Fabric               |