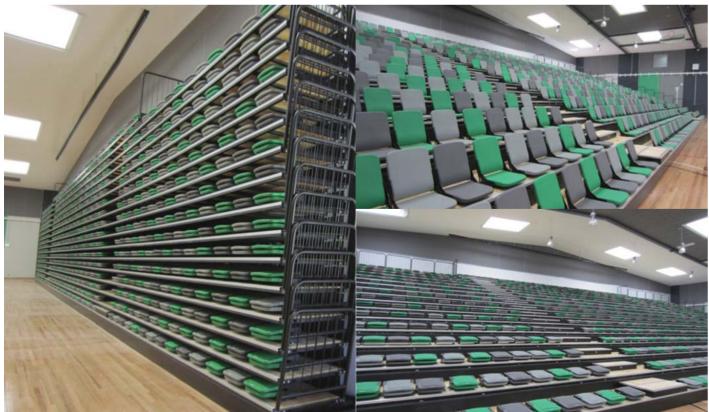

### What is retractable seating platform?

Retractable seating platform, also known as telescopic tribune, is a type of seating that can be folded away to the width of a single row when not in use. It is ideal for multi-purpose or small venues as it can be stored in a portion of the given space. Typical applications include lecture hall, auditorium and arena.

### We offer different types of operation systems

System retraction/withdrawal: Manual, Motorized Seat folding and unfolding:

- Manual: Operator folds and unfolds each row of seats by hands
- Semi automatic: Each row of seats folds automatically as the system retracts
- Fully automatic: Operator folds and unfolds seats using remote control

### Features

- Upper and lower locking system prevent jamming and ensure that the tiers lock safely in place as the system retracts and withdraws
- Guide roller for straight line operation of the system
- Polyurethane wheels ensure no markings or damage on the floor
- Partial withdrawal or retraction of the system