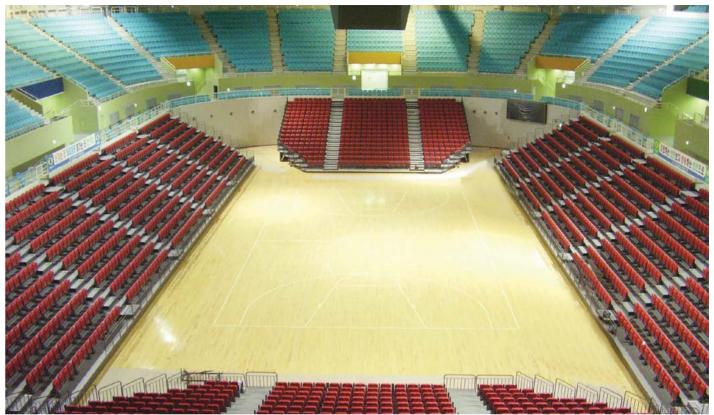

# FEATURED PROJECTS

Busan Guduk Stadium (Korea, 8,135 seats)

Incheon Asian Game Main Stadium (Korea, 61,944 seats)

Gochuck Sky Dome (Korea, 16,847 seats)

Yangyang Stadium (Korea, 6,500 seats)

Samsung Lions' Park (Korea, 22,000 seats)

Jinju Stadium (Korea, 21,207 seats)

Pohang Baseball Field (Korea, 4,600 seats)

Wonju Stadium (Korea, 15,042 seats)

Incheon United Football Field (Korea, 20,467seats)

Hwaseong Arena (Korea, 5,158 seats)

Gyeongju Public Stadium (Korea, 12,199 seats)