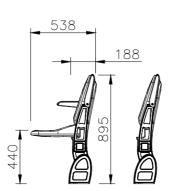

### Color option

Application

|              | Seat, back: High Density Polyethylene (HDPE) | with its frame made of aluminum to enhance strength                                                         |
|--------------|----------------------------------------------|-------------------------------------------------------------------------------------------------------------|
| Material     | Armrest: Nylon                               | and durability. Its ergonomic design as well as hollow space that acts as an air cushion provide maximum    |
|              | Frame: Aluminum die casting                  | comfort to the user.                                                                                        |
| Size (mm)    | W425 x D538 x H895                           | NSC 2030 is mounted on beam so that its seat center can be adjusted between 450-550mm, providing flexib     |
| Finish       | Powder coating                               | arrangement options. When the seat is in the tip up position, it fully covers the backrest, protecting the  |
| Molding type | Blow molding                                 | surface where the spectators make direct contact and allowing added leg room as well as wide walkway access |

Stadium, Arena

NSC 2030 is a blow molded, spring fold spectator seat

NSC 2030 is a popular choice for both VIPs and general spectators.

NSC 2040