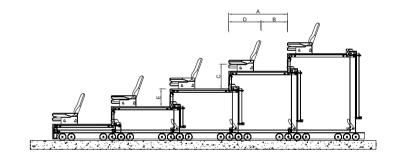

## **Dimensions**

| Seat Type : NRS 3023 (mm) |                  |         | (mm)    |         |
|---------------------------|------------------|---------|---------|---------|
|                           | Classification   | Minimum | Typical | Maximum |
| Α                         | Depth of row     | 850     | 900     | 1000    |
| В                         | Depth of Walkway | 300     | 350     | 450     |
| С                         | Height of seat   | 430     | 430     | 450     |
| D                         | Depth of seat    | 550     | 550     | 550     |
| E                         | Height of riser  | 230     | 300     | 330     |