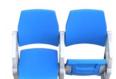

### Color option

| Material     | Seat, back, armrest: High Density Polyethylene (HDPE) |
|--------------|-------------------------------------------------------|
|              | Frame: Aluminum die casting                           |
| Size (mm)    | W450 x D554 x H927                                    |
| Finish       | Powder coating                                        |
| Molding type | Blow molding                                          |
| Application  | Stadium, Arena                                        |

NSC 2011 is a blow molded, gravity fold spectator seat with its frame made of aluminum to enhance strength and durability.

Its ergonomic design as well as hollow space that acts as an air cushion provide maximum comfort to the user.

NSC 2011 is a popular choice for both VIPs and general spectators.