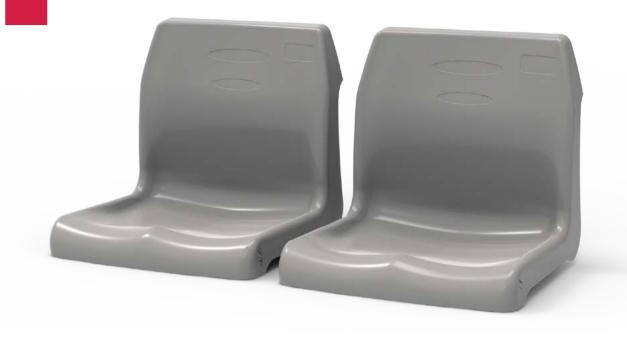

# NSC 1002

| Material     | Seat: HDPE                              |
|--------------|-----------------------------------------|
|              | Frame, Leg: Aluminum die casting, Steel |
| Size (mm)    | S: W430 X D350 X H270                   |
|              | FA1: W430 X D400 X H593                 |
|              | FS: W430 X D370 X H625                  |
|              | W: W430 X D400 X H530                   |
| Finish       | Powder coating                          |
| Molding type | Injection molding                       |
| Application  | Stadium, Arena                          |

NSC 1002 an injection molded, non tip up seat whose seat center can be adjusted between 430-500mm.

By using three different types of understructures, the seat can be installed either on the floor or wall.

NSC 1002 is a popular choice for general spectators.

| Material     | Seat: HDPE                              |
|--------------|-----------------------------------------|
|              | Frame, Leg: Aluminum die casting, Steel |
| Size (mm)    | S: W430 X D395 X H375                   |
|              | FA1: W430 X D445 X H690                 |
|              | FS: W430 X D420 X H720                  |
|              | W: W430 X D445 X H625                   |
| Finish       | Powder coating                          |
| Molding type | Injection molding                       |
| Application  | Stadium, Arena                          |