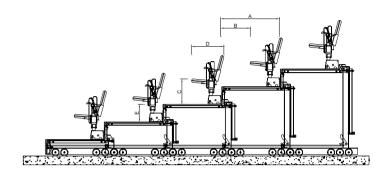

# Seats for retractable seating platform

### Option of NRS series

### NRS 3020 (HDPE seat and back), NRS 3030 (Wooden seat and back)

■ NRS 3020,3030: Floor mount with seat fold mechanism

■ NRS 3021, 3031 : Floor mount, mobile

■ NRS 3022,3032: Wall mount

■ NRS 3023: Platform mount