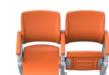

NSC 2011 is a blow molded, gravity fold spectator seat with its frame made of aluminum to enhance strength and durability.

Its ergonomic design as well as hollow space that acts as an air cushion provide maximum comfort to the user.

NSC 2011 is a popular choice for both VIPs and general spectators.