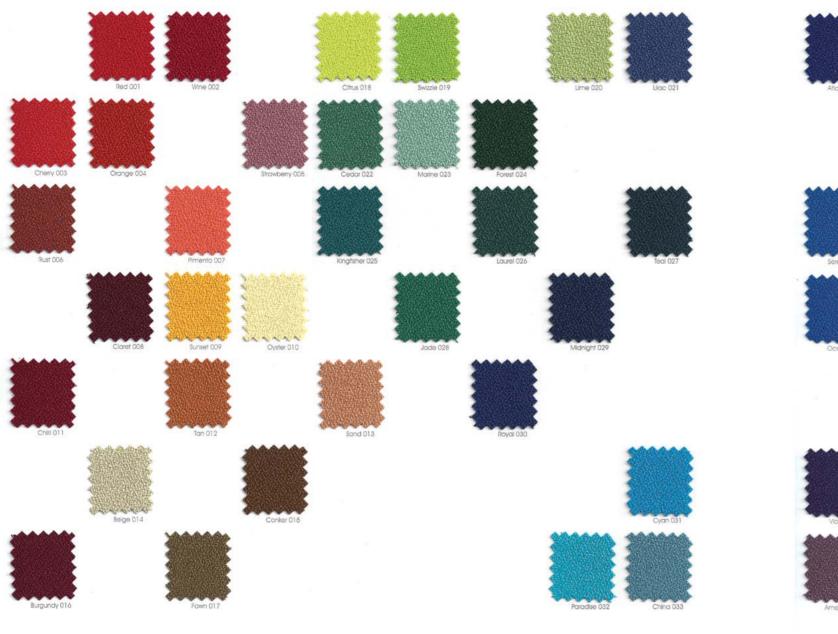

raight line operation of the system
- Polyurethane wheels ensure no markings or damage on the floor
- Partial withdrawal or retraction of the system

### Accessories

- Aisle LED lighting
- Warning light with sound
- Row number
- Side panels or curtains
- Fixed or removable front, side and rear guardrail
- Fire resistant carpet



### Seat Fold Mechanism





TYPE C

■ Fully automatic by remote control

### Accessories







Steel cup holder











Remote control (corded)

Control box (CE certified)

### Steel structure color option







Motor: 380V 50HZ, wheels made of rubber



Upper locking system



Lower locking system



# Platform flooring option

### Carpet

CRE 1007

CRE 1008

CRE 1009



CRE 1010

CRE 1011

CRE 1012











FITI시험연구원장



# Fabric color option for seat





### **Specification**

- Flammability: BS 5853:2006 (Source 5)
- Abrasion resistance: ISO 12947-2:2014 (Martindale methods 200,000 cycles)
- Colorfastness to washing: ISO 105 C06:2014 (Grade 4-5)
- Colorfastness to water: ISO 105 E01:2010 (Grade 4-5)
- Colorfastness to perspiration: ISO 105 E04:2010 (Grade 4-5)
- Colorfastness to light: ISO 105 B02:2010 (Xenon-arc lamp, Blue scale Grade 4)
- Colorfastness to rubbing: KS K 0650:2011 (Grade 4-5)
- Tensile strength: KS K 0520:2015 (C.R.E., Grab method N1,100 and 2,200)













# Seats for retractable seating platform

### Option of NRS series

### NRS 3020 (HDPE seat and back), NRS 3030 (Wooden seat and back)

■ NRS 3020,3030: Floor mount with seat fold mechanism

■ NRS 3021, 3031 : Floor mount, mobile

■ NRS 3022,3032: Wall mount

■