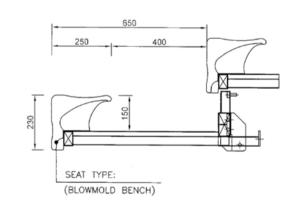

## **Dimensions**

| Seat Type : NRS 3023 (mm) |                  |         | (mm)    |         |
|---------------------------|------------------|---------|---------|---------|
|                           | Classification   | Minimum | Typical | Maximum |
| Α                         | Depth of row     | 850     | 900     | 1000    |
| В                         | Depth of Walkway | 300     | 350     | 450     |
| С                         | Height of seat   | 430     | 430     | 450     |
| D                         | Depth of seat    | 550     | 550     | 550     |
| E                         | Height of riser  | 230     | 300     | 330     |

| Seat Type : NRB 1020 (mm |                  |         |         |         |
|--------------------------|------------------|---------|---------|---------|
|                          | Classification   | Minimum | Typical | Maximum |
| Α                        | Depth of row     | 600     | 650     | 900     |
| В                        | Depth of Walkway | 350     | 400     | 650     |
| С                        | Height of seat   | 380     | 430     | 450     |
| D                        | Depth of seat    | 250     | 250     | 250     |
| Е                        | Height of riser  | 230     | 250     | 300     |