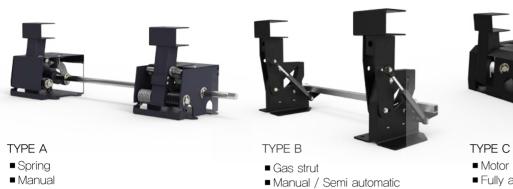

### We offer different types of operation systems

System retraction/withdrawal: Manual, Motorized Seat folding and unfolding:

- Manual: Operator folds and unfolds each row of seats by hands
- Semi automatic: Each row of seats folds automatically as the system retracts
- Fully automatic: Operator folds and unfolds seats using remote control

### Seat Fold Mechanism

TYPE C

■ Fully automatic by remote control