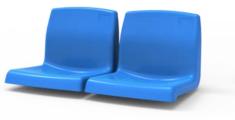

NSC 2011 is a blow molded, gravity fold spectator seat with its frame made of aluminum to enhance strength and durability.

Its ergonomic design as well as hollow space that acts as an air cushion provide maximum comfort to the user.

NSC 2011 is a popular choice for both VIPs and general spectators.