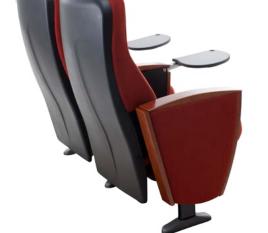

# MULTI PURPOSE HALL

In auditorium, multi purpose hall and theater, NPC SEATING's comfortable NCC series enhance audience's viewing experience during the performance.

NCC 5010

Samsung Raemian Gallery (Korea, 233 seats)

NCC 5010 is suitable for auditorium and conference hall.

Seat and back are made of High Density Polyethylene and fire resistant elastic polyurethane foam upholstered by fabric.

Option: Writing tablet

NCC 5020

Multi purpose hall, Auditorium, Cinema

Seat, back, armrest: High Density Polyethylene (HDPE)

NCC 5020 is great option for cinema and auditorium.

Seat and back are made of High Density Polyethylene and fire resistant / elastic polyurethane foam upholstered by fabric.