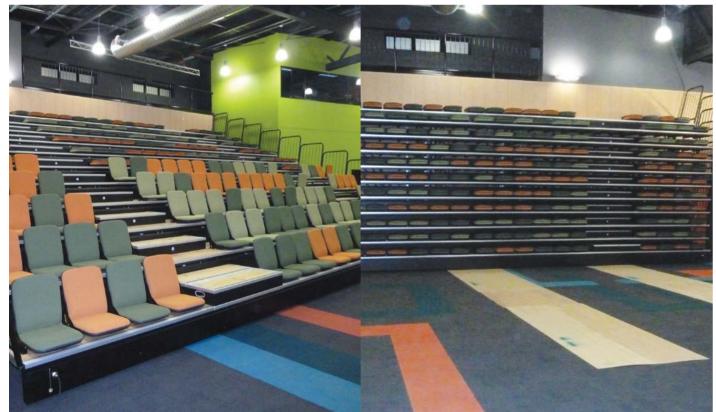

### What is retractable seating platform?

Retractable seating platform, also known as telescopic tribune, is a type of seating that can be folded away to the width of a single row when not in use. It is ideal for multi-purpose or small venues as it can be stored in a portion of the given space. Typical applications include lecture hall, auditorium and arena.

# FEATURED PROJECTS

Daegu College of Education (Korea, 304 seats)

Iksan Cultural Center (Korea, 162 seats)

Andong Gymnasium (Korea, 1,288 seats)

Banwol High School (Korea, 158 seats)

Korea University (Korea, 4,811 seats)

Incheon Samsan Arena (Korea, 903 seats)

Posco Pohang Gym (Korea, 644 seats)

Goyang City Arena (Korea, 1,812 seats)

Anderson Creek (Australia, 440 seats)

Southland Stadium (New Zealand, 3,500 seats)

JECC (India, 760 seats)

Aquinas College (Australia, 360 seats)

Diamond Creek (Australia, 916 seats)

Emmaus College (Australia, 286 seats)

Kardinia College (Australia, 1,593 seats)

Mackillop College (Australia, 462 seats)

Taurama Aquatic Center (Papua New Guinea, 901 seats)