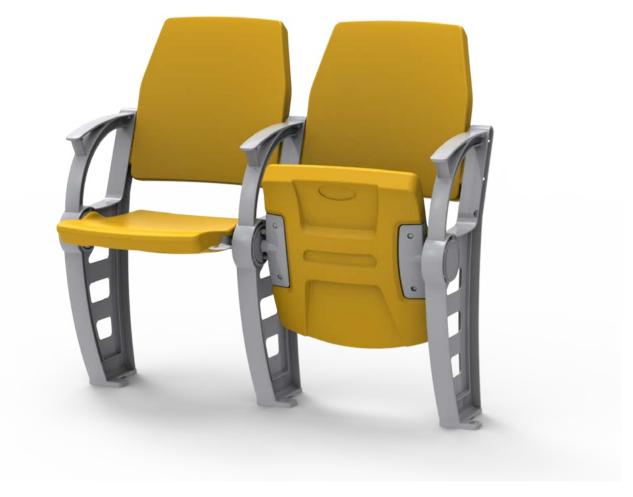

### Color option

| Material     | Seat, back: High Density Polyethylene (HDPE) |
|--------------|----------------------------------------------|
|              | Frame: Aluminum die casting                  |
| Size (mm)    | W415 x D570 x H879                           |
| Finish       | Powder coating                               |
| Molding type | Blow molding                                 |
| Application  | Stadium, Arena                               |

NSC 2040 is a blow molded, gravity fold spectator seat with its frame made of aluminum to enhance strength and durability.

Its ergonomic design as well as hollow space that acts as an air cushion provide maximum comfort to the user.

NSC 2040 is a popular choice for general spectators.