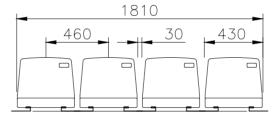

# NSC 1002

| Material     | Seat: HDPE                              |
|--------------|-----------------------------------------|
|              | Frame, Leg: Aluminum die casting, Steel |
| Size (mm)    | S: W430 X D350 X H270                   |
|              | FA1: W430 X D400 X H593                 |
|              | FS: W430 X D370 X H625                  |
|              | W: W430 X D400 X H530                   |
| Finish       | Powder coating                          |
| Molding type | Injection molding                       |
| Application  | Stadium, Arena                          |

NSC 1002 an injection molded, non tip up seat whose seat center can be adjusted between 430-500mm.

By using three different types of understructures, the seat can be installed either on the floor or wall.

NSC 1002 is a popular choice for general spectators.

| Material     | Seat: HDPE                              |
|--------------|-----------------------------------------|
|              | Frame, Leg: Aluminum die casting, Steel |
| Size (mm)    | S: W430 X D395 X H375                   |
|              | FA1: W430 X D445 X H690                 |
|              | FS: W430 X D420 X H720                  |
|              | W: W430 X D445 X H625                   |
| Finish       | Powder coating                          |
| Molding type | Injection molding                       |
| Application  | Stadium, Arena                          |