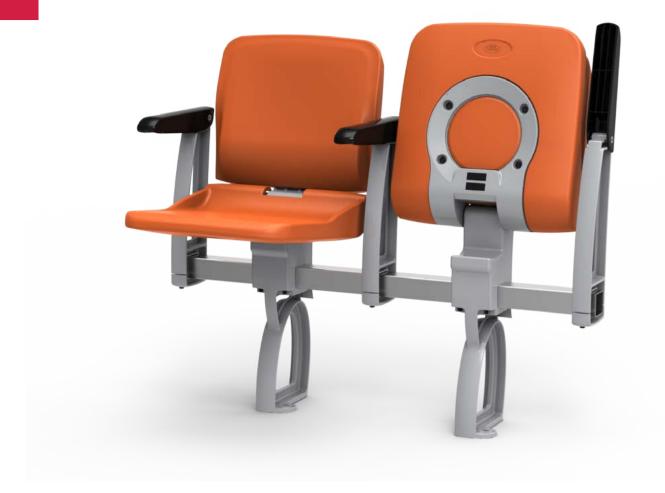

### Color option

Application

|              | Seat, back: High Density Polyethylene (HDPE) | with its frame made of aluminum to enhance strength                                                         |
|--------------|----------------------------------------------|-------------------------------------------------------------------------------------------------------------|
| Material     | Armrest: Nylon                               | and durability. Its ergonomic design as well as hollow space that acts as an air cushion provide maximum    |
|              | Frame: Aluminum die casting                  | comfort to the user.                                                                                        |
| Size (mm)    | W425 x D538 x H895                           | NSC 2030 is mounted on beam so that its seat center can be adjusted between 450-550mm, providing flexib     |
| Finish       | Powder coating                               | arrangement options. When the seat is in the tip up position, it fully covers the backrest, protecting the  |
| Molding type | Blow molding                                 | surface where the spectators make direct contact and allowing added leg room as well as wide walkway access |

Stadium, Arena

NSC 2030 is a blow molded, spring fold spectator seat

NSC 2030 is a popular choice for both VIPs and general spectators.

NSC 2040