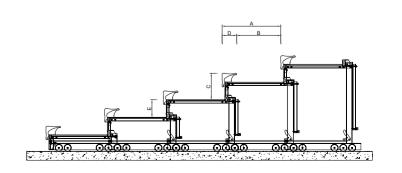

### What is retractable seating platform?

Retractable seating platform, also known as telescopic tribune, is a type of seating that can be folded away to the width of a single row when not in use. It is ideal for multi-purpose or small venues as it can be stored in a portion of the given space. Typical applications include lecture hall, auditorium and arena.

### Features

- Upper and lower locking system prevent jamming and ensure that the tiers lock safely in place as the system retracts and withdraws
- Guide roller for straight line operation of the system
- Polyurethane wheels ensure no markings or damage on the floor
- Partial withdrawal or retraction of the system