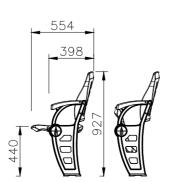

### Color option

| Material     | Seat, back, armrest: High Density Polyethylene (HDPE) |
|--------------|-------------------------------------------------------|
|              | Frame: Aluminum die casting                           |
| Size (mm)    | W450 x D554 x H927                                    |
| Finish       | Powder coating                                        |
| Molding type | Blow molding                                          |
| Application  | Stadium, Arena                                        |