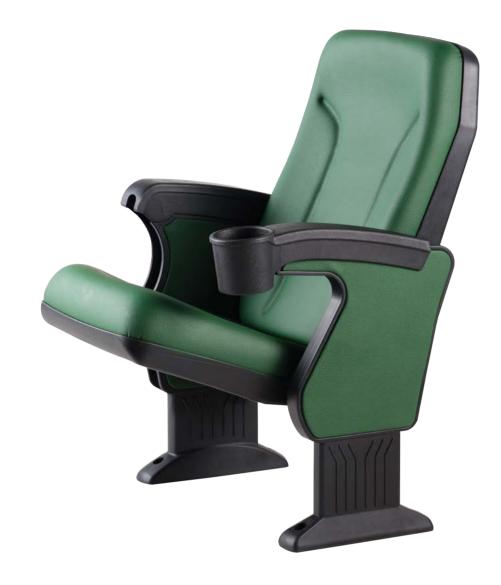

| Material     | Seat, back, armrest, leg: Copolymer polypropylene |
|--------------|---------------------------------------------------|
|              | Cushion: Polyurethane foam                        |
| Size (mm)    | W600 x D750 x H950                                |
| Finish       | Artificial leather upholstery                     |
| Molding type | Seat, back, armrest, leg: injection molding       |
| Application  | Stadium Arena                                     |

NSC 4010 a spring fold spectator seat. It is upholstered with weather resistant artificial leather.

Polyurethane foam molded seat and back give maximum comfort to the user. Tablet and cup holder option add more convenience.

NSC 4010 is a popular choice for VIPs and VVIPs.