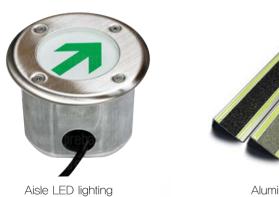

### Accessories

- Aisle LED lighting
- Warning light with sound
- Row number
- Side panels or curtains
- Fixed or removable front, side and rear guardrail
- Fire resistant carpet