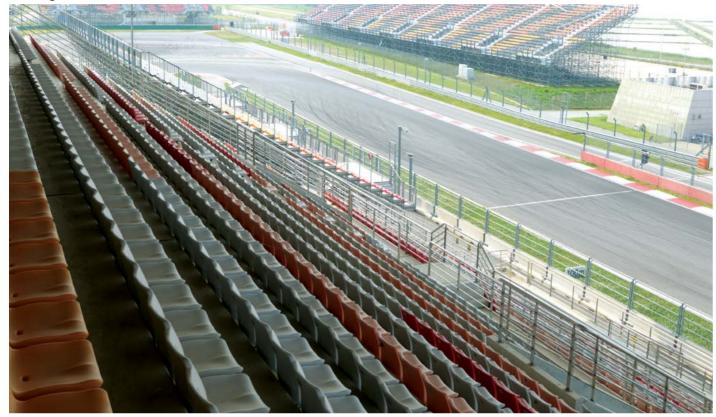

Incheon World Cup Stadium (Korea, 50,256 seats)

Jeonju World Cup Stadium (Korea, 42,477 seats)

Seogwipo World Cup Stadium (Korea, 42,256 seats)

Gwangju World Cup Stadium (Korea, 42,880 seats)

Yeongam F1 (Korea, 16,872 seats)