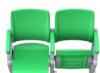

NSC 2020 is a blow molded, gravity fold spectator seat with its frame made of aluminum to enhance strength and durability.

Its ergonomic design as well as hollow space that acts as an air cushion provide maximum comfort to the user.

NSC 2020 is a popular choice for both VIPs and general spectators.