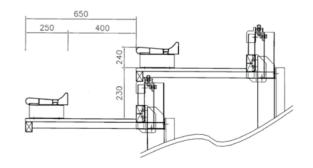

## **Dimensions**

| Seat Type : NRS 3023 (mm) |                  |         | (mm)    |         |
|---------------------------|------------------|---------|---------|---------|
|                           | Classification   | Minimum | Typical | Maximum |
| Α                         | Depth of row     | 850     | 900     | 1000    |
| В                         | Depth of Walkway | 300     | 350     | 450     |
| С                         | Height of seat   | 430     | 430     | 450     |
| D                         | Depth of seat    | 550     | 550     | 550     |
| E                         | Height of riser  | 230     | 300     | 330     |

| Seat Type : NRB 1020 (mm |                  |         |         |         |
|--------------------------|------------------|---------|---------|---------|
|                          | Classification   | Minimum | Typical | Maximum |
| Α                        | Depth of row     | 600     | 650     | 900     |
| В                        | Depth of Walkway | 350     | 400     | 650     |
| С                        | Height of seat   | 380     | 430     | 450     |
| D                        | Depth of seat    | 250     | 250     | 250     |
| Е                        | Height of riser  | 230     | 250     | 300     |