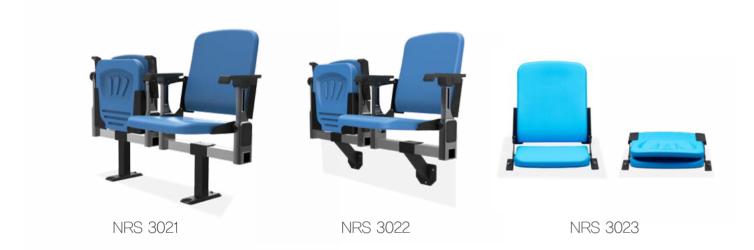

### NRS 3020 (HDPE seat and back), NRS 3030 (Wooden seat and back)

■ NRS 3020,3030: Floor mount with seat fold mechanism

■ NRS 3021, 3031 : Floor mount, mobile

■ NRS 3022,3032: Wall mount

■ NRS 3023: Platform mount