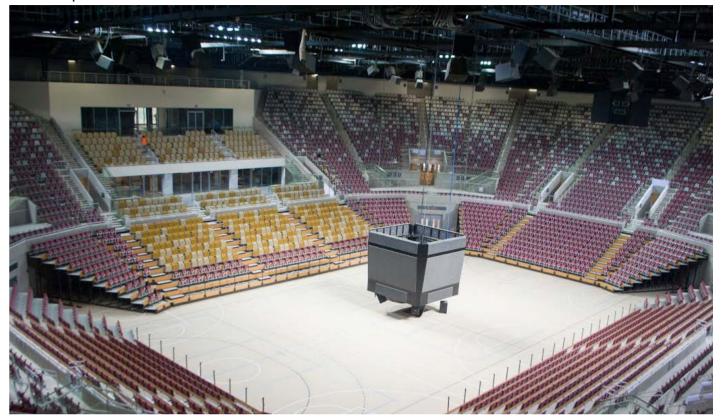

# FEATURED PROJECTS

Daegu College of Education (Korea, 304 seats)

Iksan Cultural Center (Korea, 162 seats)

Andong Gymnasium (Korea, 1,288 seats)

Banwol High School (Korea, 158 seats)

Korea University (Korea, 4,811 seats)

Incheon Samsan Arena (Korea, 903 seats)

Posco Pohang Gym (Korea, 644 seats)

Goyang City Arena (Korea, 1,812 seats)

Anderson Creek (Australia, 440 seats)

Southland Stadium (New Zealand, 3,500 seats)

JECC (India, 760 seats)

Aquinas College (Australia, 360 seats)

Diamond Creek (Australia, 916 seats)

Emmaus College (Australia, 286 seats)

Kardinia College (Australia, 1,593 seats)

Mackillop College (Australia, 462 seats)

Taurama Aquatic Center (Papua New Guinea, 901 seats)

Sir John Guise Indoor Stadium (New Zealand, 1,104 seats)

United Interior (Kuwait, 650 seats)

Temporary / portable bleacher. Safe, stable and easy to install for indoor and outdoor use.

Made of either aluminum or wood. Size can be customized. Wheels can be attached for ease of movement.