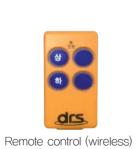

### Seat Fold Mechanism

TYPE C

■ Fully automatic by remote control

### Accessories

Steel cup holder

Remote control (corded)

Control box (CE certified)