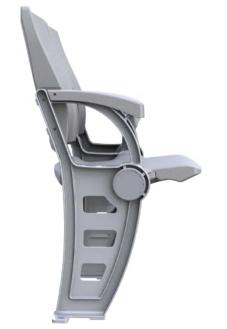

NSC 2011 is a blow molded, gravity fold spectator seat with its frame made of aluminum to enhance strength and durability.

Its ergonomic design as well as hollow space that acts as an air cushion provide maximum comfort to the user.

NSC 2011 is a popular choice for both VIPs and general spectators.