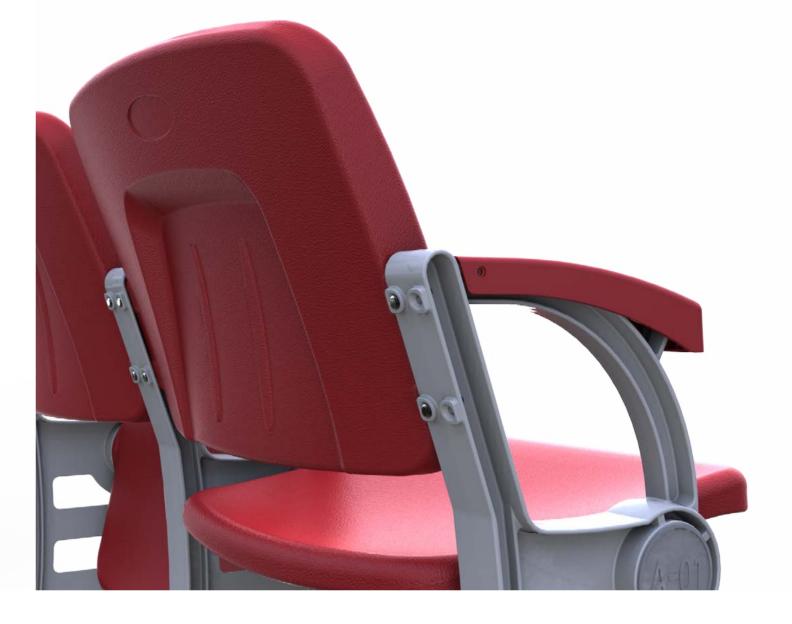

### Wall mount

Armrest

Plastic cover

Plastic cover with Cup holder

Plastic cup holder

Stainless steel cup holder

Seat number

Row number with plastic cover

### Color option

| Material     | Seat, back, armrest: High Density Polyethylene (HDPE) |
|--------------|-------------------------------------------------------|
|              | Frame: Aluminum die casting                           |
| Size (mm)    | W450 x D554 x H927                                    |
| Finish       | Powder coating                                        |
| Molding type | Blow molding                                          |
| Application  | Stadium, Arena                                        |