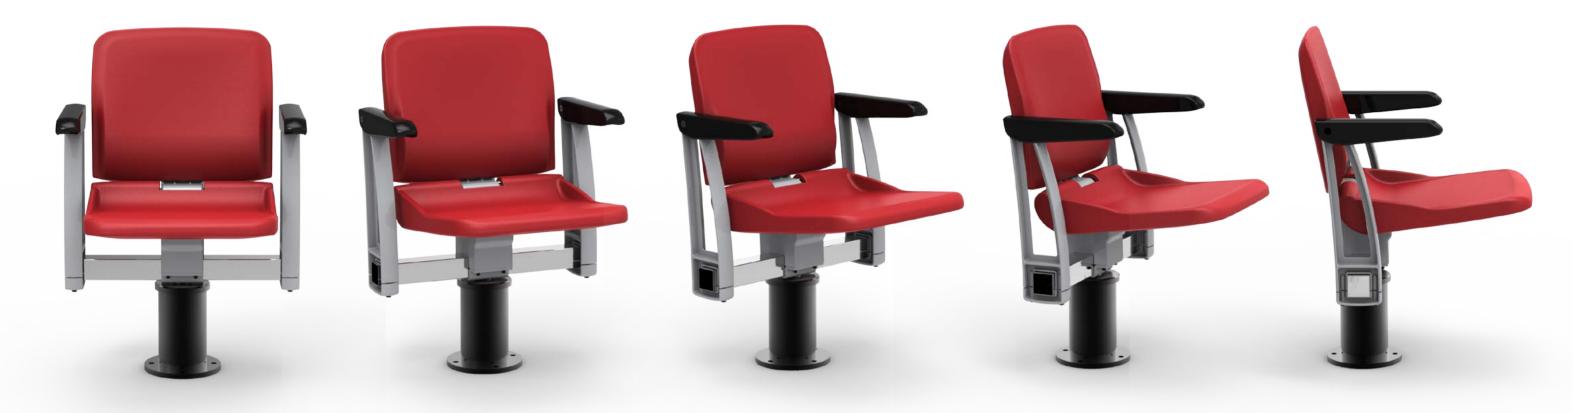

| Material     | Seat, back, armrest, leg: Copolymer polypropylene |
|--------------|---------------------------------------------------|
|              | Cushion: Polyurethane foam                        |
| Size (mm)    | W600 x D750 x H950                                |
| Finish       | Artificial leather upholstery                     |
| Molding type | Seat, back, armrest, leg: injection molding       |
| Application  | Stadium Arena                                     |

NSC 4010 a spring fold spectator seat. It is upholstered with weather resistant artificial leather.

Polyurethane foam molded seat and back give maximum comfort to the user. Tablet and cup holder option add more convenience.

NSC 4010 is a popular choice for VIPs and VVIPs.