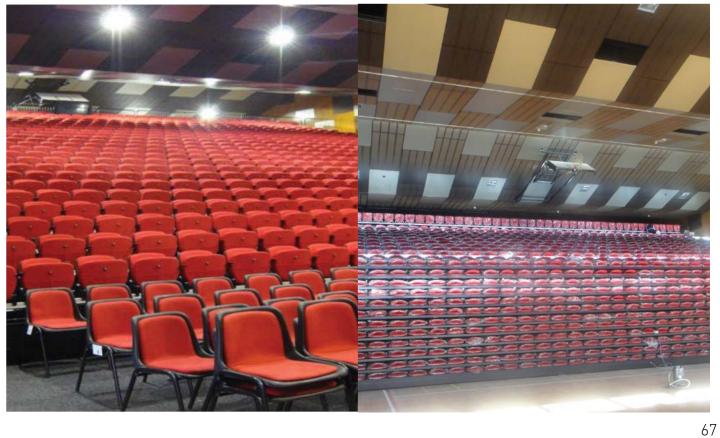

# FEATURED PROJECTS

Busan Guduk Stadium (Korea, 8,135 seats)

Incheon Asian Game Main Stadium (Korea, 61,944 seats)

Gochuck Sky Dome (Korea, 16,847 seats)

Yangyang Stadium (Korea, 6,500 seats)

Samsung Lions' Park (Korea, 22,000 seats)

Jinju Stadium (Korea, 21,207 seats)

Pohang Baseball Field (Korea, 4,600 seats)

Wonju Stadium (Korea, 15,042 seats)

Incheon United Football Field (Korea, 20,467seats)

Hwaseong Arena (Korea, 5,158 seats)

Gyeongju Public Stadium (Korea, 12,199 seats)

Incheon World Cup Stadium (Korea, 50,256 seats)

Jeonju World Cup Stadium (Korea, 42,477 seats)

Seogwipo World Cup Stadium (Korea, 42,256 seats)

Gwangju World Cup Stadium (Korea, 42,880 seats)

Yeongam F1 (Korea, 16,872 seats)

Moonkyung Army Athletic Field (Korea, 19,642 seats)

KASC Sports Hall & Athletics Stadium (Saudi Arabia, 9,344 seats)

KASC Sports Hall & Athletics Stadium (Saudi Arabia, 1,086 seats)