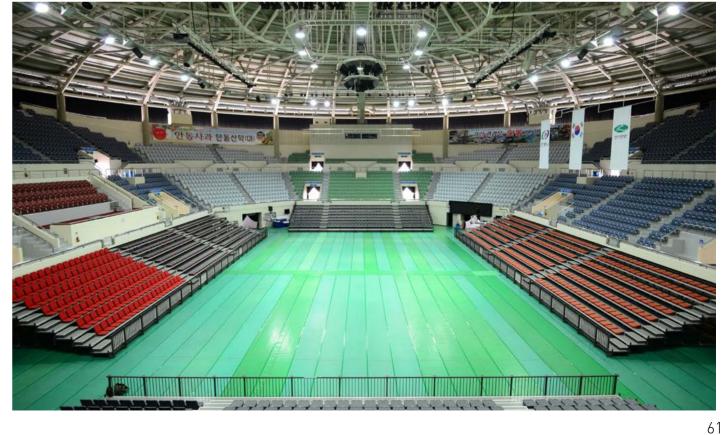

# FEATURED PROJECTS

Busan Guduk Stadium (Korea, 8,135 seats)

Incheon Asian Game Main Stadium (Korea, 61,944 seats)

Gochuck Sky Dome (Korea, 16,847 seats)

Yangyang Stadium (Korea, 6,500 seats)

Samsung Lions' Park (Korea, 22,000 seats)

# FEATURED PROJECTS

Daegu College of Education (Korea, 304 seats)

Iksan Cultural Center (Korea, 162 seats)

Andong Gymnasium (Korea, 1,288 seats)

Banwol High School (Korea, 158 seats)

Korea University (Korea, 4,811 seats)