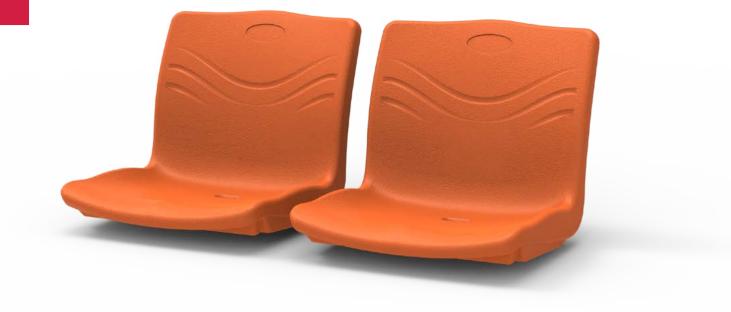

NSC 2011 is a blow molded, gravity fold spectator seat with its frame made of aluminum to enhance strength and durability.

Its ergonomic design as well as hollow space that acts as an air cushion provide maximum comfort to the user.

NSC 2011 is a popular choice for both VIPs and general spectators.