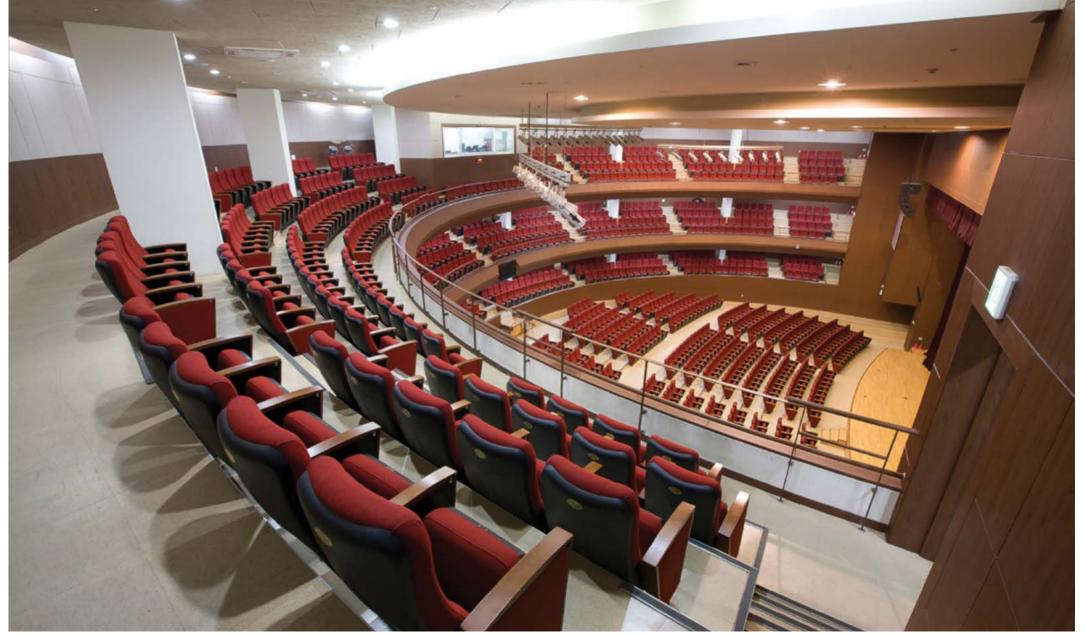

# MULTI PURPOSE HALL

In auditorium, multi purpose hall and theater, NPC SEATING's comfortable NCC series enhance audience's viewing experience during the performance.

NCC 5010

Samsung Raemian Gallery (Korea, 233 seats)

NCC 5010 is suitable for auditorium and conference hall.

Seat and back are made of High Density Polyethylene and fire resistant elastic polyurethane foam upholstered by fabric.

Option: Writing tablet

NCC 5020