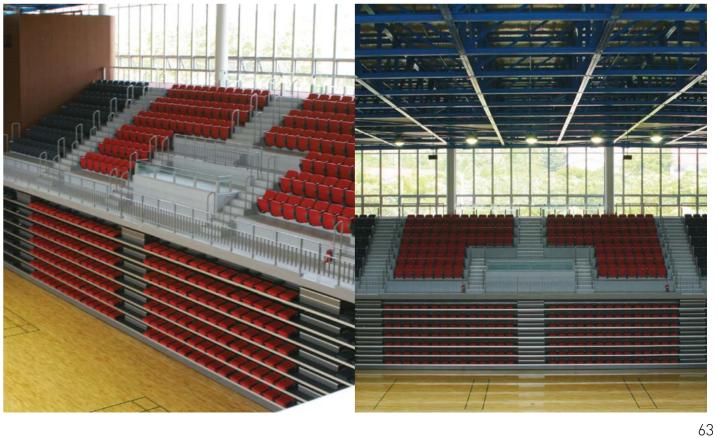

# FEATURED PROJECTS

Busan Guduk Stadium (Korea, 8,135 seats)

Incheon Asian Game Main Stadium (Korea, 61,944 seats)

Gochuck Sky Dome (Korea, 16,847 seats)

Yangyang Stadium (Korea, 6,500 seats)

Samsung Lions' Park (Korea, 22,000 seats)

Jinju Stadium (Korea, 21,207 seats)

Pohang Baseball Field (Korea, 4,600 seats)

Wonju Stadium (Korea, 15,042 seats)

Incheon United Football Field (Korea, 20,467seats)

Hwaseong Arena (Korea, 5,158 seats)

Gyeongju Public Stadium (Korea, 12,199 seats)

Incheon World Cup Stadium (Korea, 50,256 seats)

Jeonju World Cup Stadium (Korea, 42,477 seats)

Seogwipo World Cup Stadium (Korea, 42,256 seats)

Gwangju World Cup Stadium (Korea, 42,880 seats)

Yeongam F1 (Korea, 16,872 seats)

Moonkyung Army Athletic Field (Korea, 19,642 seats)

KASC Sports Hall & Athletics Stadium (Saudi Arabia, 9,344 seats)

KASC Sports Hall & Athletics Stadium (Saudi Arabia, 1,086 seats)