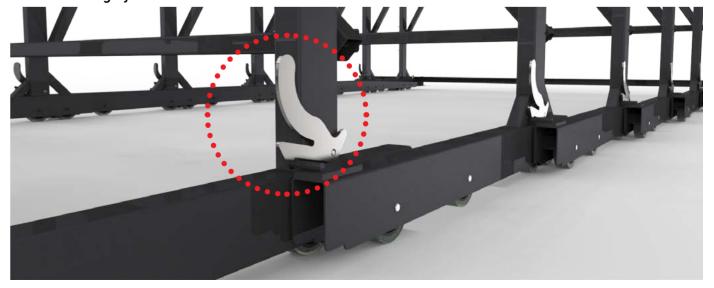

### Features

- Upper and lower locking system prevent jamming and ensure that the tiers lock safely in place as the system retracts and withdraws
- Guide roller for straight line operation of the system
- Polyurethane wheels ensure no markings or damage on the floor
- Partial withdrawal or retraction of the system

### Steel structure color option

Motor: 380V 50HZ, wheels made of rubber

Upper locking system

Lower locking system