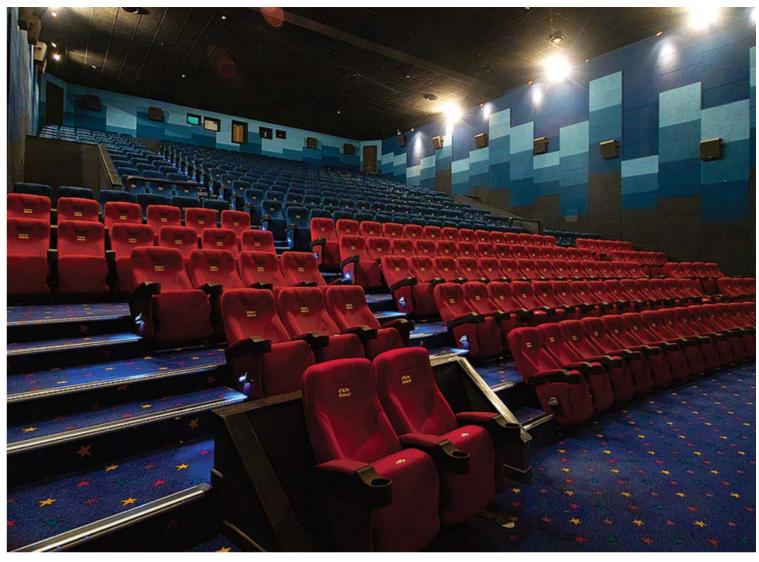

# MULTI PURPOSE HALL

In auditorium, multi purpose hall and theater, NPC SEATING's comfortable NCC series enhance audience's viewing experience during the performance.

NCC 5010

Samsung Raemian Gallery (Korea, 233 seats)

NCC 5010 is suitable for auditorium and conference hall.

Seat and back are made of High Density Polyethylene and fire resistant elastic polyurethane foam upholstered by fabric.

Option: Writing tablet

NCC 5020