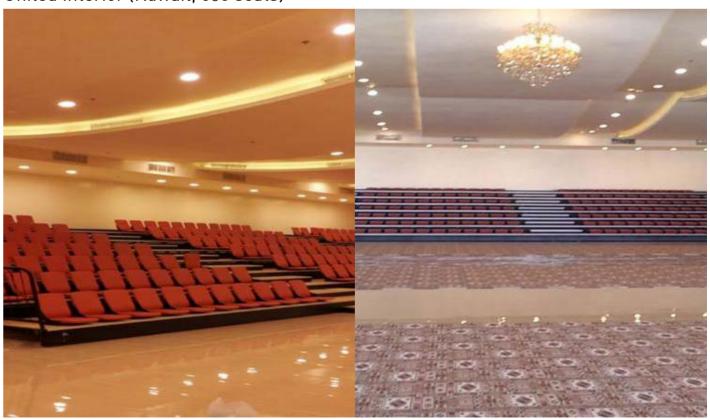

Sir John Guise Indoor Stadium (New Zealand, 1,104 seats)

United Interior (Kuwait, 650 seats)

Temporary / portable bleacher. Safe, stable and easy to install for indoor and outdoor use.

Made of either aluminum or wood. Size can be customized. Wheels can be attached for ease of movement.