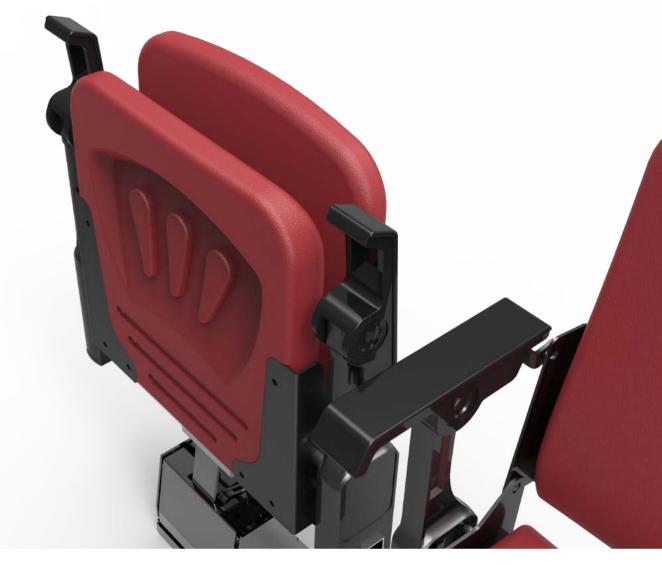

### Wall mount

Armrest

Plastic cover

Plastic cover with Cup holder

Plastic cup holder

Stainless steel cup holder

Seat number

Row number with plastic cover