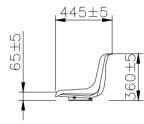

NSC 1013 is a popular choice for general spectators.

| Material              | Seat: HDPE                              |
|-----------------------|-----------------------------------------|
|                       | Frame, Leg: Aluminum die casting, Steel |
|                       | S: W435 X D470 X H410                   |
| Size (mm)             | FA1: W435 X D470 X H765                 |
| Size (IIIII)          | FA2: W430 X D490 X H745                 |
|                       | W: W430 X D490 X H655                   |
| Finish Powder coating |                                         |
| Molding type          | Blow molding                            |
| Application           | Stadium, Arena                          |

NSC 1015 a blow molded, non tip up seat whose seat center can be adjusted between 435-500mm.

Its ergonomic design as well as hollow space that acts as an air cushion provide maximum comfort to the user.