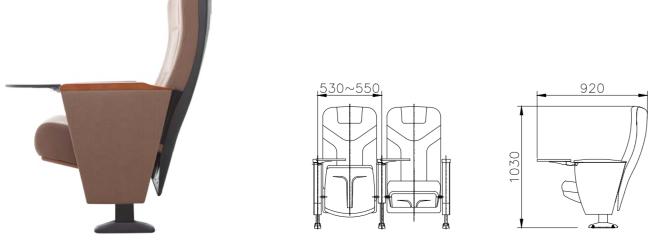

|             | Seat, back: High Density Polyethylene (HDPE) |
|-------------|----------------------------------------------|
| Material    | Leg: Steel                                   |
|             | Armrest, writing tablet: Wood                |
|             | Cushion: Polyurethane foam                   |
| Size (mm)   | W530-550 x D920 x H1030                      |
| Finish      | Leg: Powder coating                          |
|             | Upholstery: Fabric                           |
| Application | Multi purpose hall, Auditorium, Theater      |