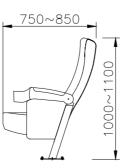

CGV Incheon Starium (Korea, 291 seats)

| Material    | Leg: Steel                       |
|-------------|----------------------------------|
| Material    | Writing tablet: Wood             |
|             | Cushion: Polyurethane foam       |
| Size (mm)   | W550-580 x D750-850 x H1000-1100 |
| Electric II | Leg: Powder coating              |
| Finish      | Upholstery: Fabric               |