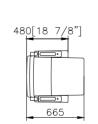

# BENCH

| NDB 901   |                   |
|-----------|-------------------|
| Size (mm) | W1820×D475×H415   |
| Seat      | HDPE              |
| Frame     | Steel             |
| Molding   | Injection molding |

| NDB 902   |                   |
|-----------|-------------------|
| Size (mm) | W1820×D475×H415   |
| Seat      | HDPE              |
| Frame     | Steel             |
| Molding   | Injection molding |