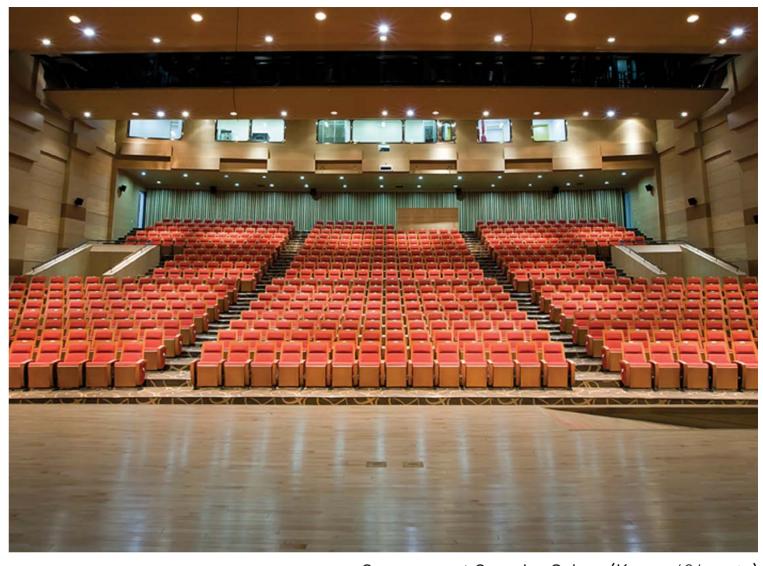

# MULTI PURPOSE HALL

In auditorium, multi purpose hall and theater, NPC SEATING's comfortable NCC series enhance audience's viewing experience during the performance.

NCC 5010

Samsung Raemian Gallery (Korea, 233 seats)