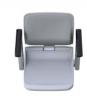

### Color option

NSC 2050 is a spring fold spectator seat for the disabled.

It can make 90 degree anticlockwise rotation for easier access (patented).

| Material     | Seat, back: High Density Polyethylene (HDPE) |
|--------------|----------------------------------------------|
|              | Armrest: Nylon                               |
|              | Frame: Aluminum die casting                  |
|              | Cylinder: Steel                              |
| Size (mm)    | W500 x D538 x H830                           |
| Finish       | Powder coating                               |
| Molding type | Blow molding                                 |
| Application  | Stadium, Arena                               |