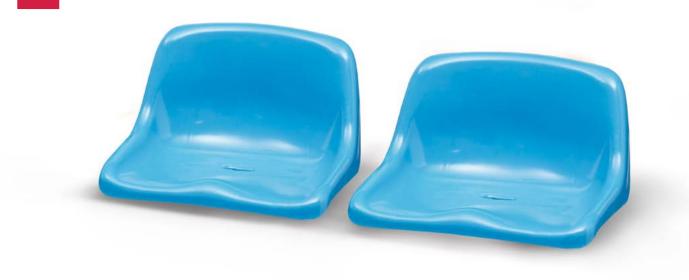

# SPECTATOR SEATS

Spectator seats at public venues, particularly at sports facilities, experience complicated and high level of stress: they must endure not only direct impact and repeated loading/unloading but also exposure to years of ultraviolet light, precipitation, humidity and change of temperature. Due to this challenge, many seating companies fail to maintain their product qualities only few years after the installation. NPC SEATING's partnership with global top tier raw material providers as well as 50 years of manufacturing experience ensure our customers enjoy the most durable yet comfortable spectator seats in the industry.

NSC 2011 is a blow molded, gravity fold spectator seat with its frame made of aluminum to enhance strength and durability.

Its ergonomic design as well as hollow space that acts as an air cushion provide maximum comfort to the user.

NSC 2011 is a popular choice for both VIPs and general spectators.