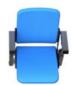

NSC 2020 is a blow molded, gravity fold spectator seat with its frame made of aluminum to enhance strength and durability.

Its ergonomic design as well as hollow space that acts as an air cushion provide maximum comfort to the user.

NSC 2020 is a popular choice for both VIPs and general spectators.