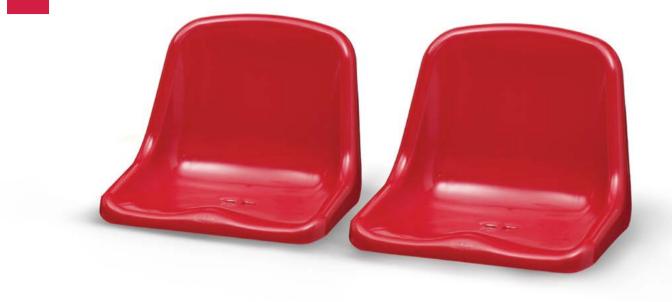

NSC 2011 is a blow molded, gravity fold spectator seat with its frame made of aluminum to enhance strength and durability.

Its ergonomic design as well as hollow space that acts as an air cushion provide maximum comfort to the user.

NSC 2011 is a popular choice for both VIPs and general spectators.