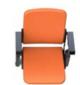

Stadium, Arena

NSC 2030 is a blow molded, spring fold spectator seat

NSC 2030 is a popular choice for both VIPs and general spectators.

NSC 2040