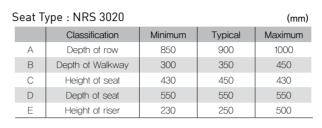

## **Dimensions**

| Seat Type : NRS 3023 (mm) |                  |         | (mm)    |         |
|---------------------------|------------------|---------|---------|---------|
|                           | Classification   | Minimum | Typical | Maximum |
| Α                         | Depth of row     | 850     | 900     | 1000    |
| В                         | Depth of Walkway | 300     | 350     | 450     |
| С                         | Height of seat   | 430     | 430     | 450     |
| D                         | Depth of seat    | 550     | 550     | 550     |
| E                         | Height of riser  | 230     | 300     | 330     |