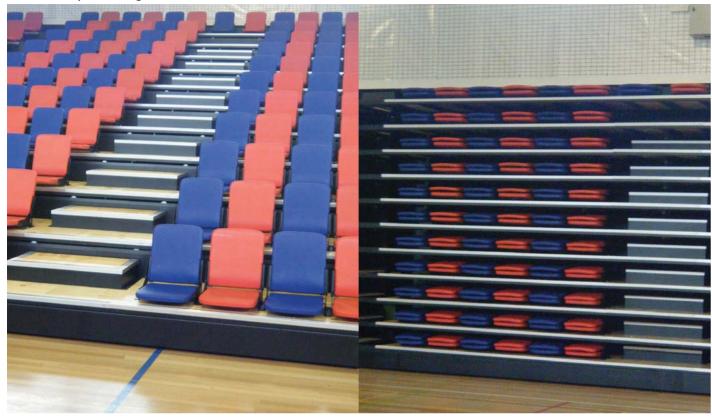

### What is retractable seating platform?

Retractable seating platform, also known as telescopic tribune, is a type of seating that can be folded away to the width of a single row when not in use. It is ideal for multi-purpose or small venues as it can be stored in a portion of the given space. Typical applications include lecture hall, auditorium and arena.

### We offer different types of operation systems

System retraction/withdrawal: Manual, Motorized Seat folding and unfolding:

- Manual: Operator folds and unfolds each row of seats by hands
- Semi automatic: Each row of seats folds automatically as the system retracts
- Fully automatic: Operator folds and unfolds seats using remote control

### Features

- Upper and lower locking system prevent jamming and ensure that the tiers lock safely in place as the system retracts and withdraws
- Guide roller for straight line operation of the system
- Polyurethane wheels ensure no markings or damage on the floor
- Partial withdrawal or retraction of the system