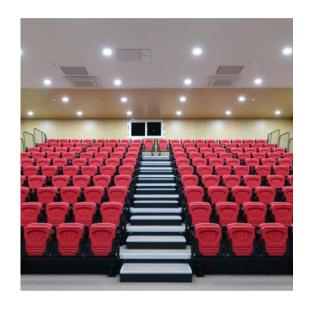

# SPECTATOR SEATS

Spectator seats at public venues, particularly at sports facilities, experience complicated and high level of stress: they must endure not only direct impact and repeated loading/unloading but also exposure to years of ultraviolet light, precipitation, humidity and change of temperature. Due to this challenge, many seating companies fail to maintain their product qualities only few years after the installation. NPC SEATING's partnership with global top tier raw material providers as well as 50 years of manufacturing experience ensure our customers enjoy the most durable yet comfortable spectator seats in the industry.

### What is retractable seating platform?

Retractable seating platform, also known as telescopic tribune, is a type of seating that can be folded away to the width of a single row when not in use. It is ideal for multi-purpose or small venues as it can be stored in a portion of the given space. Typical applications include lecture hall, auditorium and arena.