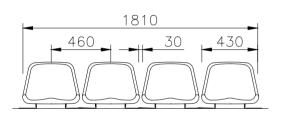

# NSC 1002

| Material     | Seat: HDPE                              |
|--------------|-----------------------------------------|
|              | Frame, Leg: Aluminum die casting, Steel |
| Size (mm)    | S: W430 X D350 X H270                   |
|              | FA1: W430 X D400 X H593                 |
|              | FS: W430 X D370 X H625                  |
|              | W: W430 X D400 X H530                   |
| Finish       | Powder coating                          |
| Molding type | Injection molding                       |
| Application  | Stadium, Arena                          |

NSC 1002 an injection molded, non tip up seat whose seat center can be adjusted between 430-500mm.

By using three different types of understructures, the seat can be installed either on the floor or wall.

NSC 1002 is a popular choice for general spectators.

| Material     | Seat: HDPE                              |
|--------------|-----------------------------------------|
|              | Frame, Leg: Aluminum die casting, Steel |
| Size (mm)    | S: W430 X D395 X H375                   |
|              | FA1: W430 X D445 X H690                 |
|              | FS: W430 X D420 X H720                  |
|              | W: W430 X D445 X H625                   |
| Finish       | Powder coating                          |
| Molding type | Injection molding                       |
| Application  | Stadium, Arena                          |