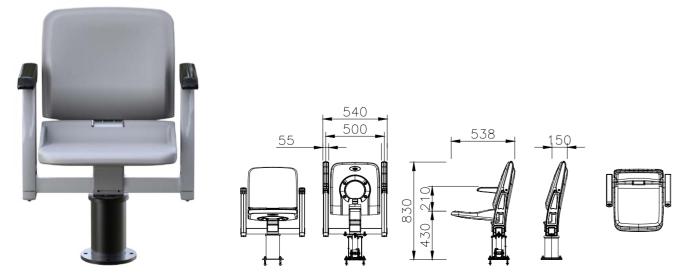

| Material     | Seat, back, armrest, leg: Copolymer polypropylene |
|--------------|---------------------------------------------------|
|              | Cushion: Polyurethane foam                        |
| Size (mm)    | W600 x D750 x H950                                |
| Finish       | Artificial leather upholstery                     |
| Molding type | Seat, back, armrest, leg: injection molding       |
| Application  | Stadium Arena                                     |

NSC 4010 a spring fold spectator seat. It is upholstered with weather resistant artificial leather.

Polyurethane foam molded seat and back give maximum comfort to the user. Tablet and cup holder option add more convenience.

NSC 4010 is a popular choice for VIPs and VVIPs.