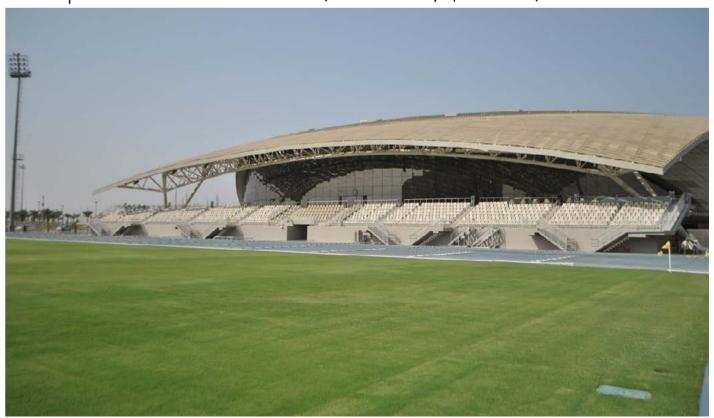

# FEATURED PROJECTS

Busan Guduk Stadium (Korea, 8,135 seats)

Incheon Asian Game Main Stadium (Korea, 61,944 seats)

Gochuck Sky Dome (Korea, 16,847 seats)

Yangyang Stadium (Korea, 6,500 seats)

Samsung Lions' Park (Korea, 22,000 seats)

Jinju Stadium (Korea, 21,207 seats)

Pohang Baseball Field (Korea, 4,600 seats)

Wonju Stadium (Korea, 15,042 seats)

Incheon United Football Field (Korea, 20,467seats)

Hwaseong Arena (Korea, 5,158 seats)

Gyeongju Public Stadium (Korea, 12,199 seats)

Incheon World Cup Stadium (Korea, 50,256 seats)

Jeonju World Cup Stadium (Korea, 42,477 seats)

Seogwipo World Cup Stadium (Korea, 42,256 seats)

Gwangju World Cup Stadium (Korea, 42,880 seats)

Yeongam F1 (Korea, 16,872 seats)