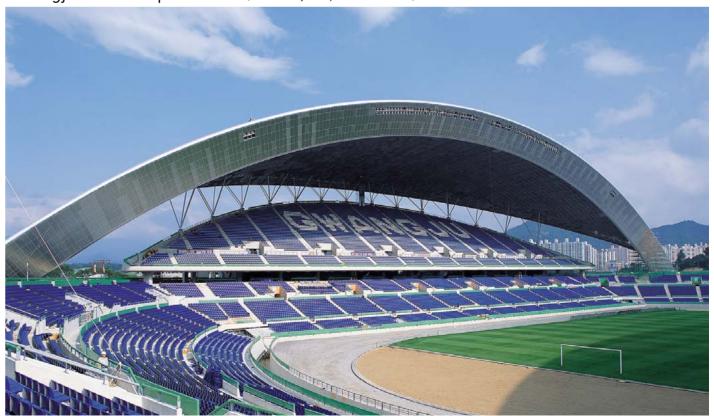

Incheon World Cup Stadium (Korea, 50,256 seats)

Jeonju World Cup Stadium (Korea, 42,477 seats)

Seogwipo World Cup Stadium (Korea, 42,256 seats)

Gwangju World Cup Stadium (Korea, 42,880 seats)

Yeongam F1 (Korea, 16,872 seats)