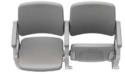

| Material     | Seat, back, armrest, leg: Copolymer polypropylene |
|--------------|---------------------------------------------------|
|              | Cushion: Polyurethane foam                        |
| Size (mm)    | W600 x D750 x H950                                |
| Finish       | Artificial leather upholstery                     |
| Molding type | Seat, back, armrest, leg: injection molding       |
| Application  | Stadium Arena                                     |

NSC 4010 a spring fold spectator seat. It is upholstered with weather resistant artificial leather.

Polyurethane foam molded seat and back give maximum comfort to the user. Tablet and cup holder option add more convenience.

NSC 4010 is a popular choice for VIPs and VVIPs.