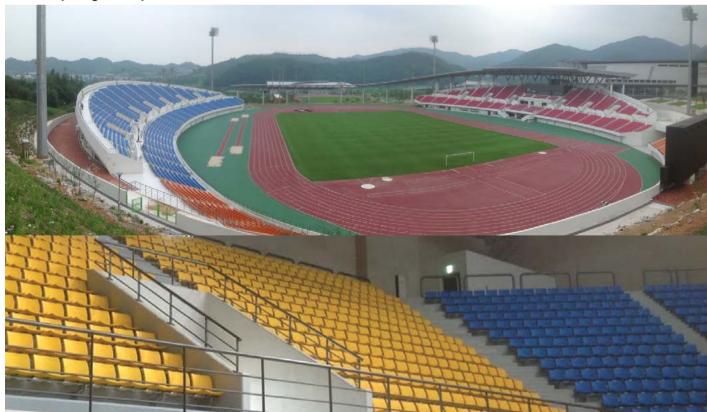

# FEATURED PROJECTS

Busan Guduk Stadium (Korea, 8,135 seats)

Incheon Asian Game Main Stadium (Korea, 61,944 seats)

Gochuck Sky Dome (Korea, 16,847 seats)

Yangyang Stadium (Korea, 6,500 seats)

Samsung Lions' Park (Korea, 22,000 seats)

Jinju Stadium (Korea, 21,207 seats)

Pohang Baseball Field (Korea, 4,600 seats)

Wonju Stadium (Korea, 15,042 seats)

Incheon United Football Field (Korea, 20,467seats)

Hwaseong Arena (Korea, 5,158 seats)

Gyeongju Public Stadium (Korea, 12,199 seats)

Incheon World Cup Stadium (Korea, 50,256 seats)

Jeonju World Cup Stadium (Korea, 42,477 seats)

Seogwipo World Cup Stadium (Korea, 42,256 seats)

Gwangju World Cup Stadium (Korea, 42,880 seats)

Yeongam F1 (Korea, 16,872 seats)