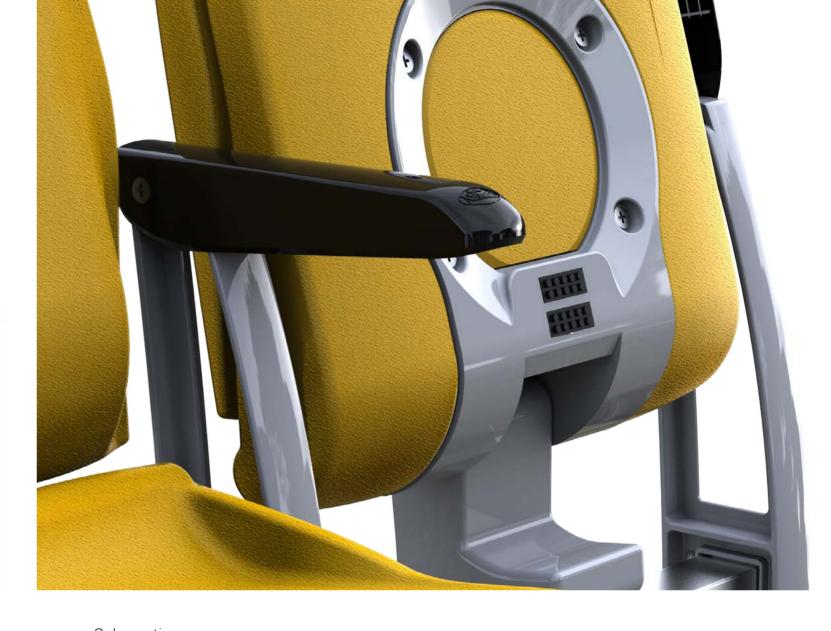

### Wall mount

Armrest

Plastic cover

Plastic cover with Cup holder

Plastic cup holder

Stainless steel cup holder

Seat number

Row number with plastic cover

### Color option

| Material     | Seat, back, armrest: High Density Polyethylene (HDPE) |
|--------------|-------------------------------------------------------|
|              | Frame: Aluminum die casting                           |
| Size (mm)    | W450 x D554 x H927                                    |
| Finish       | Powder coating                                        |
| Molding type | Blow molding                                          |
| Application  | Stadium, Arena                                        |