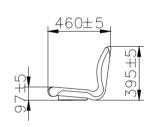

# NSC 1002

| Material     | Seat: HDPE                              |
|--------------|-----------------------------------------|
|              | Frame, Leg: Aluminum die casting, Steel |
| Size (mm)    | S: W430 X D350 X H270                   |
|              | FA1: W430 X D400 X H593                 |
|              | FS: W430 X D370 X H625                  |
|              | W: W430 X D400 X H530                   |
| Finish       | Powder coating                          |
| Molding type | Injection molding                       |
| Application  | Stadium, Arena                          |

NSC 1002 an injection molded, non tip up seat whose seat center can be adjusted between 430-500mm.

By using three different types of understructures, the seat can be installed either on the floor or wall.

NSC 1002 is a popular choice for general spectators.

| Material     | Seat: HDPE                              |
|--------------|-----------------------------------------|
|              | Frame, Leg: Aluminum die casting, Steel |
| Size (mm)    | S: W430 X D395 X H375                   |
|              | FA1: W430 X D445 X H690                 |
|              | FS: W430 X D420 X H720                  |
|              | W: W430 X D445 X H625                   |
| Finish       | Powder coating                          |
| Molding type | Injection molding                       |
| Application  | Stadium, Arena                          |