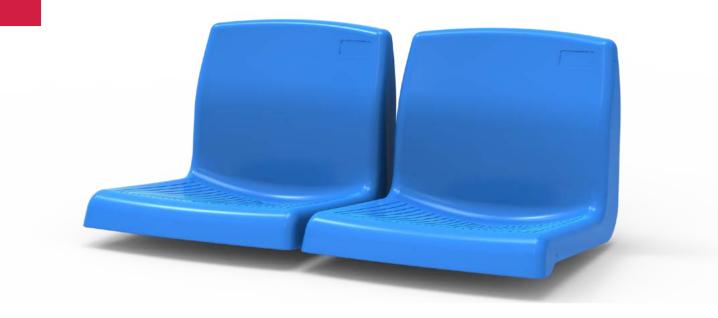

# SPECTATOR SEATS

Spectator seats at public venues, particularly at sports facilities, experience complicated and high level of stress: they must endure not only direct impact and repeated loading/unloading but also exposure to years of ultraviolet light, precipitation, humidity and change of temperature. Due to this challenge, many seating companies fail to maintain their product qualities only few years after the installation. NPC SEATING's partnership with global top tier raw material providers as well as 50 years of manufacturing experience ensure our customers enjoy the most durable yet comfortable spectator seats in the industry.

NSC 2011 is a blow molded, gravity fold spectator seat with its frame made of aluminum to enhance strength and durability.

Its ergonomic design as well as hollow space that acts as an air cushion provide maximum comfort to the user.

NSC 2011 is a popular choice for both VIPs and general spectators.