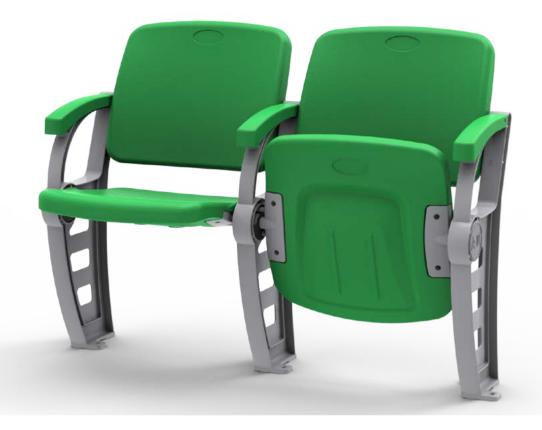

NSC 2040 is a blow molded, gravity fold spectator seat with its frame made of aluminum to enhance strength and durability.

Its ergonomic design as well as hollow space that acts as an air cushion provide maximum comfort to the user.

NSC 2040 is a popular choice for general spectators.