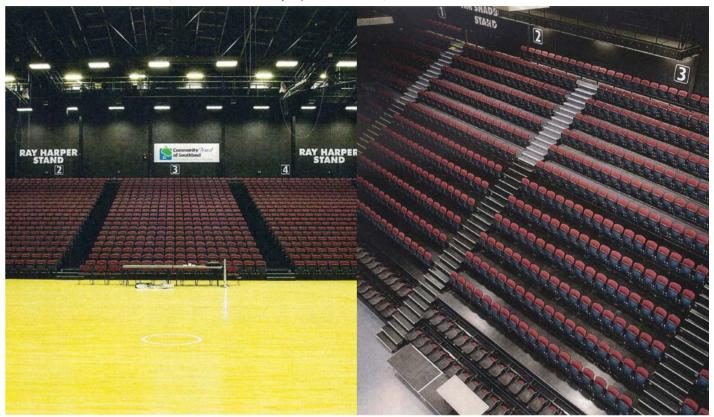

# FEATURED PROJECTS

Daegu College of Education (Korea, 304 seats)

Iksan Cultural Center (Korea, 162 seats)

Andong Gymnasium (Korea, 1,288 seats)

Banwol High School (Korea, 158 seats)

Korea University (Korea, 4,811 seats)

Incheon Samsan Arena (Korea, 903 seats)

Posco Pohang Gym (Korea, 644 seats)

Goyang City Arena (Korea, 1,812 seats)

Anderson Creek (Australia, 440 seats)

Southland Stadium (New Zealand, 3,500 seats)

JECC (India, 760 seats)

Aquinas College (Australia, 360 seats)

Diamond Creek (Australia, 916 seats)

Emmaus College (Australia, 286 seats)

Kardinia College (Australia, 1,593 seats)

Mackillop College (Australia, 462 seats)

Taurama Aquatic Center (Papua New Guinea, 901 seats)

Sir John Guise Indoor Stadium (New Zealand, 1,104 seats)

United Interior (Kuwait, 650 seats)

Temporary / portable bleacher. Safe, stable and easy to install for indoor and outdoor use.

Made of either aluminum or wood. Size can be customized. Wheels can be attached for ease of movement.