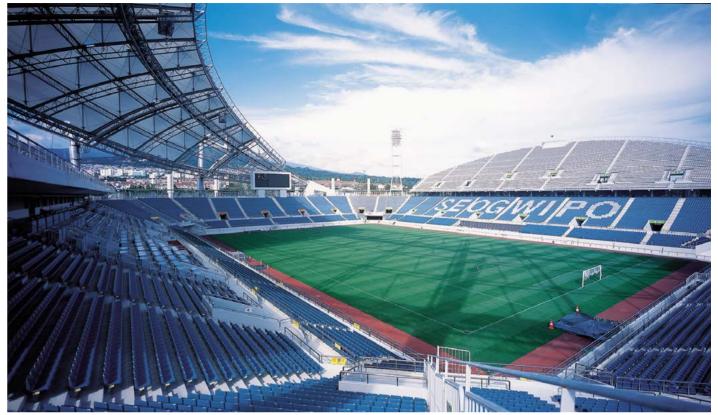

Incheon World Cup Stadium (Korea, 50,256 seats)

Jeonju World Cup Stadium (Korea, 42,477 seats)

Seogwipo World Cup Stadium (Korea, 42,256 seats)

Gwangju World Cup Stadium (Korea, 42,880 seats)

Yeongam F1 (Korea, 16,872 seats)