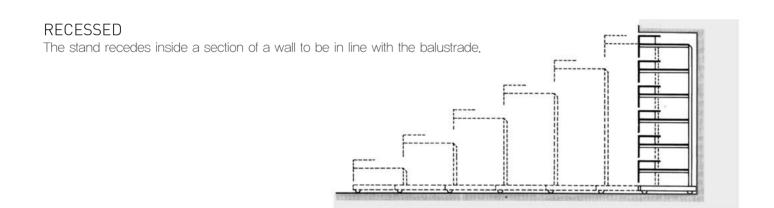

# Storage type

# WALL ATTACHED The last row of seats is fixed to the wall / floor and the stand moves toward the wall. This is most common type of storage.