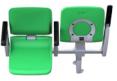

### Color option

NSC 2050 is a spring fold spectator seat for the disabled.

It can make 90 degree anticlockwise rotation for easier access (patented).

| Material     | Seat, back: High Density Polyethylene (HDPE) |
|--------------|----------------------------------------------|
|              | Armrest: Nylon                               |
|              | Frame: Aluminum die casting                  |
|              | Cylinder: Steel                              |
| Size (mm)    | W500 x D538 x H830                           |
| Finish       | Powder coating                               |
| Molding type | Blow molding                                 |
| Application  | Stadium, Arena                               |

NSC 2051 is a spring fold spectator seat for the disabled.

It can make 90 degree anticlockwise rotation for easier access (patent).

|              | Seat, back: High Density Polyethylene (HDPE) |
|--------------|----------------------------------------------|
|              | Armrest: Polycarbonate (PC)                  |
| Material     | Bracket: Steel                               |
|              | Frame: Aluminum die casting                  |
|              | Cylinder: Steel                              |
| Size (mm)    | W495 x D538 x H830                           |
| Finish       | Powder coating                               |
| Molding type | Blow molding                                 |
| Application  | Stadium, Arena                               |