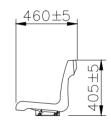

# NSC 1002

| Material     | Seat: HDPE                              |
|--------------|-----------------------------------------|
|              | Frame, Leg: Aluminum die casting, Steel |
| Size (mm)    | S: W430 X D350 X H270                   |
|              | FA1: W430 X D400 X H593                 |
|              | FS: W430 X D370 X H625                  |
|              | W: W430 X D400 X H530                   |
| Finish       | Powder coating                          |
| Molding type | Injection molding                       |
| Application  | Stadium, Arena                          |