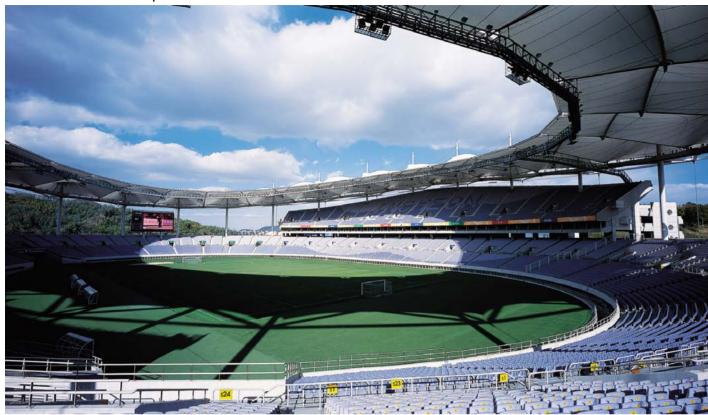

Incheon World Cup Stadium (Korea, 50,256 seats)

Jeonju World Cup Stadium (Korea, 42,477 seats)

Seogwipo World Cup Stadium (Korea, 42,256 seats)

Gwangju World Cup Stadium (Korea, 42,880 seats)

Yeongam F1 (Korea, 16,872 seats)