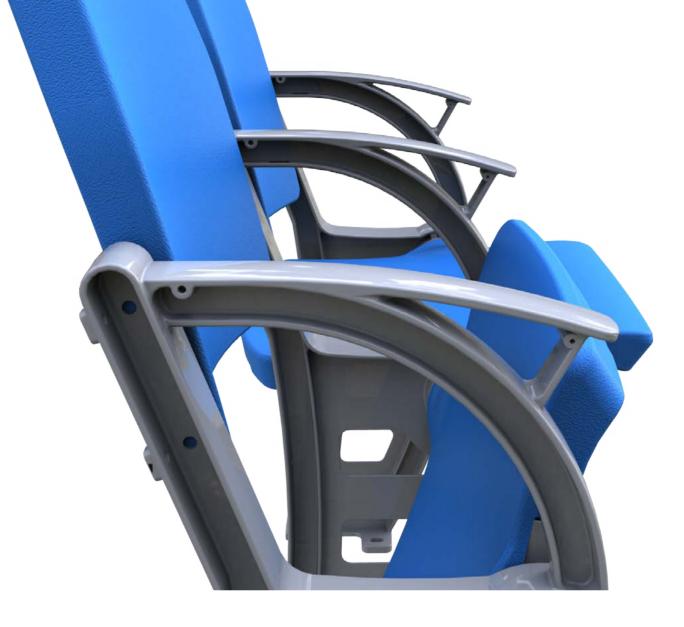

# Options for tip up seats

### Wall mount

Armrest

Plastic cover

Plastic cover with Cup holder

Plastic cup holder

Stainless steel cup holder

Seat number

Row number with plastic cover