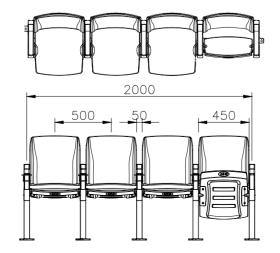

### Color option

Application

|              | Seat, back: High Density Polyethylene (HDPE) | with its frame made of aluminum to enhance strength                                                         |
|--------------|----------------------------------------------|-------------------------------------------------------------------------------------------------------------|
| Material     | Armrest: Nylon                               | and durability. Its ergonomic design as well as hollow space that acts as an air cushion provide maximum    |
|              | Frame: Aluminum die casting                  | comfort to the user.                                                                                        |
| Size (mm)    | W425 x D538 x H895                           | NSC 2030 is mounted on beam so that its seat center can be adjusted between 450-550mm, providing flexib     |
| Finish       | Powder coating                               | arrangement options. When the seat is in the tip up position, it fully covers the backrest, protecting the  |
| Molding type | Blow molding                                 | surface where the spectators make direct contact and allowing added leg room as well as wide walkway access |

Stadium, Arena

NSC 2030 is a blow molded, spring fold spectator seat

NSC 2030 is a popular choice for both VIPs and general spectators.

NSC 2040