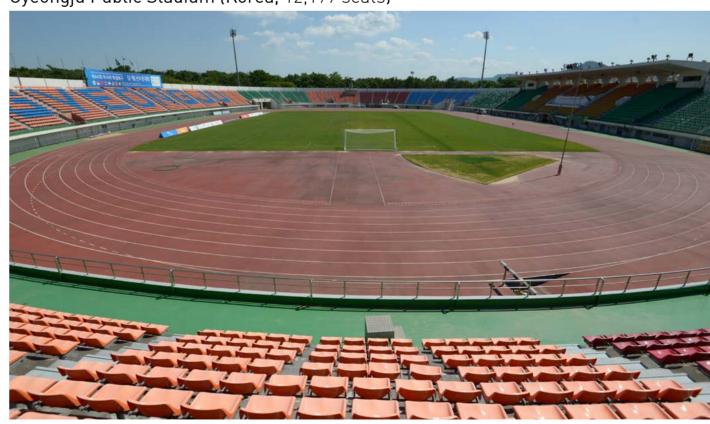

Jinju Stadium (Korea, 21,207 seats)

Pohang Baseball Field (Korea, 4,600 seats)

Wonju Stadium (Korea, 15,042 seats)

Incheon United Football Field (Korea, 20,467seats)

Hwaseong Arena (Korea, 5,158 seats)

Gyeongju Public Stadium (Korea, 12,199 seats)