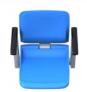

NSC 2011 is a blow molded, gravity fold spectator seat with its frame made of aluminum to enhance strength and durability.

Its ergonomic design as well as hollow space that acts as an air cushion provide maximum comfort to the user.

NSC 2011 is a popular choice for both VIPs and general spectators.