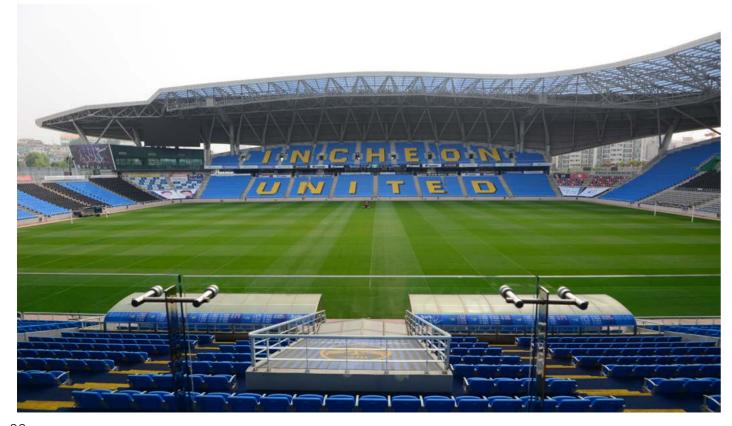

Jinju Stadium (Korea, 21,207 seats)

Pohang Baseball Field (Korea, 4,600 seats)

Wonju Stadium (Korea, 15,042 seats)

Incheon United Football Field (Korea, 20,467seats)

Hwaseong Arena (Korea, 5,158 seats)

Gyeongju Public Stadium (Korea, 12,199 seats)