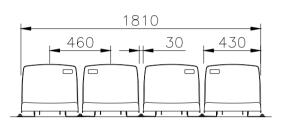

# NSC 1002

| Material     | Seat: HDPE                              |
|--------------|-----------------------------------------|
|              | Frame, Leg: Aluminum die casting, Steel |
| Size (mm)    | S: W430 X D350 X H270                   |
|              | FA1: W430 X D400 X H593                 |
|              | FS: W430 X D370 X H625                  |
|              | W: W430 X D400 X H530                   |
| Finish       | Powder coating                          |
| Molding type | Injection molding                       |
| Application  | Stadium, Arena                          |

NSC 1002 an injection molded, non tip up seat whose seat center can be adjusted between 430-500mm.

By using three different types of understructures, the seat can be installed either on the floor or wall.

NSC 1002 is a popular choice for general spectators.

| Material     | Seat: HDPE                              |
|--------------|-----------------------------------------|
|              | Frame, Leg: Aluminum die casting, Steel |
| Size (mm)    | S: W430 X D395 X H375                   |
|              | FA1: W430 X D445 X H690                 |
|              | FS: W430 X D420 X H720                  |
|              | W: W430 X D445 X H625                   |
| Finish       | Powder coating                          |
| Molding type | Injection molding                       |
| Application  | Stadium, Arena                          |