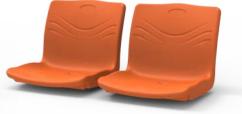

NSC 2020 is a blow molded, gravity fold spectator seat with its frame made of aluminum to enhance strength and durability.

Its ergonomic design as well as hollow space that acts as an air cushion provide maximum comfort to the user.

NSC 2020 is a popular choice for both VIPs and general spectators.