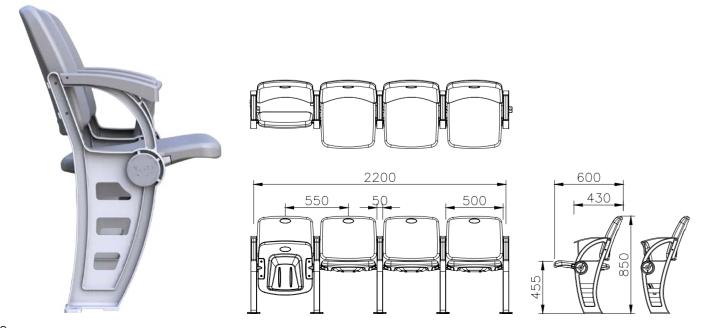

### Color option

| Material     | Seat, back, armrest: High Density Polyethylene (HDPE) |
|--------------|-------------------------------------------------------|
|              | Frame: Aluminum die casting                           |
| Size         | W500 x D600 x H850                                    |
| Finish       | Powder coating                                        |
| Molding type | Blow molding                                          |
| Application  | Stadium, Arena                                        |

NSC 2020 is a blow molded, gravity fold spectator seat with its frame made of aluminum to enhance strength and durability.

Its ergonomic design as well as hollow space that acts as an air cushion provide maximum comfort to the user.

NSC 2020 is a popular choice for both VIPs and general spectators.