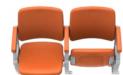

### Color option

| Material     | Seat, back, armrest: High Density Polyethylene (HDPE) |
|--------------|-------------------------------------------------------|
|              | Frame: Aluminum die casting                           |
| Size (mm)    | W450 x D554 x H927                                    |
| Finish       | Powder coating                                        |
| Molding type | Blow molding                                          |
| Application  | Stadium, Arena                                        |

NSC 2011 is a blow molded, gravity fold spectator seat with its frame made of aluminum to enhance strength and durability.

Its ergonomic design as well as hollow space that acts as an air cushion provide maximum comfort to the user.

NSC 2011 is a popular choice for both VIPs and general spectators.