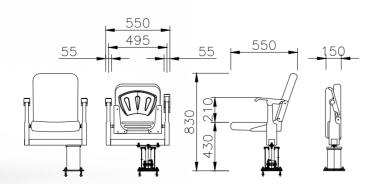

### Color option

NSC 2050 is a spring fold spectator seat for the disabled.

It can make 90 degree anticlockwise rotation for easier access (patented).

| Material     | Seat, back: High Density Polyethylene (HDPE) |
|--------------|----------------------------------------------|
|              | Armrest: Nylon                               |
|              | Frame: Aluminum die casting                  |
|              | Cylinder: Steel                              |
| Size (mm)    | W500 x D538 x H830                           |
| Finish       | Powder coating                               |
| Molding type | Blow molding                                 |
| Application  | Stadium, Arena                               |