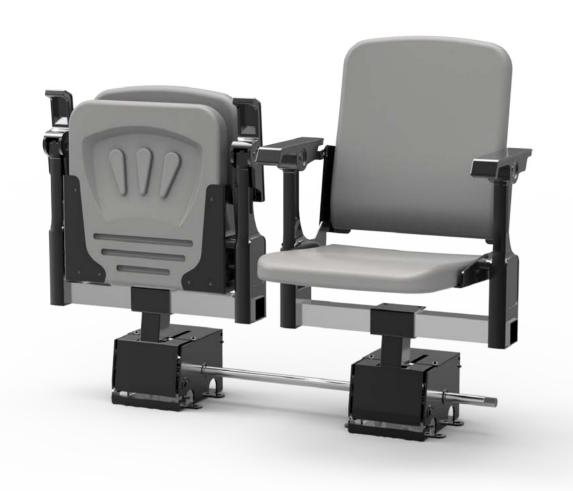

### Color option

Application

|              | Seat, back: High Density Polyethylene (HDPE) | with its frame made of aluminum to enhance strength                                                         |
|--------------|----------------------------------------------|-------------------------------------------------------------------------------------------------------------|
| Material     | Armrest: Nylon                               | and durability. Its ergonomic design as well as hollow space that acts as an air cushion provide maximum    |
|              | Frame: Aluminum die casting                  | comfort to the user.                                                                                        |
| Size (mm)    | W425 x D538 x H895                           | NSC 2030 is mounted on beam so that its seat center can be adjusted between 450-550mm, providing flexib     |
| Finish       | Powder coating                               | arrangement options. When the seat is in the tip up position, it fully covers the backrest, protecting the  |
| Molding type | Blow molding                                 | surface where the spectators make direct contact and allowing added leg room as well as wide walkway access |

Stadium, Arena

NSC 2030 is a blow molded, spring fold spectator seat

NSC 2030 is a popular choice for both VIPs and general spectators.

NSC 2040