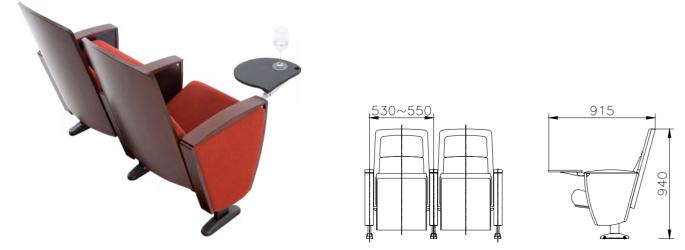

78 79

Application

NCC 5030

Grovernment Complex Sejong (Korea, 624 seats)

| Material    | Seat, back, armrest: Wood               |
|-------------|-----------------------------------------|
|             | Leg, frame: Steel                       |
|             | Writing tablet: Wood                    |
|             | Cushion: Polyurethane foam              |
| Size (mm)   | W530-550 x D915 x H940                  |
| Finish      | Leg: Powder coating                     |
|             | Upholstery: Fabric                      |
| Application | Multi purpose hall, Auditorium, Theater |

NCC 5030 is great option for auditorium and conference hall.

Seat and back are made of durable wood and fire resistant / elastic polyurethane foam upholstered by fabric.

Option: Writing tablet