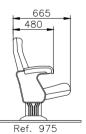

# BENCH

| NDB 901   |                   |
|-----------|-------------------|
| Size (mm) | W1820×D475×H415   |
| Seat      | HDPE              |
| Frame     | Steel             |
| Molding   | Injection molding |

| NDB 902   |                   |
|-----------|-------------------|
| Size (mm) | W1820×D475×H415   |
| Seat      | HDPE              |
| Frame     | Steel             |
| Molding   | Injection molding |