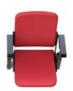

NSC 2011 is a blow molded, gravity fold spectator seat with its frame made of aluminum to enhance strength and durability.

Its ergonomic design as well as hollow space that acts as an air cushion provide maximum comfort to the user.

NSC 2011 is a popular choice for both VIPs and general spectators.