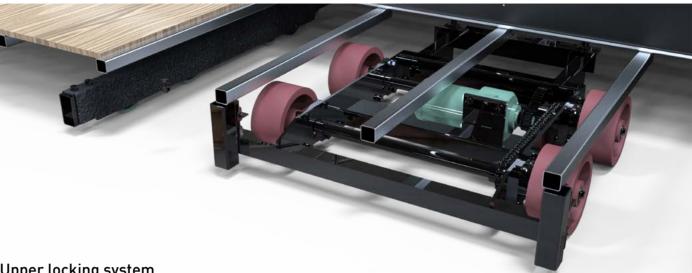

# RETRACTABLE SEATING PLATFORM

### What is retractable seating platform?

Retractable seating platform, also known as telescopic tribune, is a type of seating that can be folded away to the width of a single row when not in use. It is ideal for multi-purpose or small venues as it can be stored in a portion of the given space. Typical applications include lecture hall, auditorium and arena.

### Features

- Upper and lower locking system prevent jamming and ensure that the tiers lock safely in place as the system retracts and withdraws
- Guide roller for straight line operation of the system
- Polyurethane wheels ensure no markings or damage on the floor
- Partial withdrawal or retraction of the system

### Steel structure color option

Motor: 380V 50HZ, wheels made of rubber

Upper locking system

Lower locking system