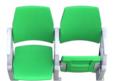

### Color option

| Material     | Seat, back, armrest: High Density Polyethylene (HDPE) |
|--------------|-------------------------------------------------------|
|              | Frame: Aluminum die casting                           |
| Size (mm)    | W450 x D554 x H927                                    |
| Finish       | Powder coating                                        |
| Molding type | Blow molding                                          |
| Application  | Stadium, Arena                                        |

NSC 2011 is a blow molded, gravity fold spectator seat with its frame made of aluminum to enhance strength and durability.

Its ergonomic design as well as hollow space that acts as an air cushion provide maximum comfort to the user.

NSC 2011 is a popular choice for both VIPs and general spectators.