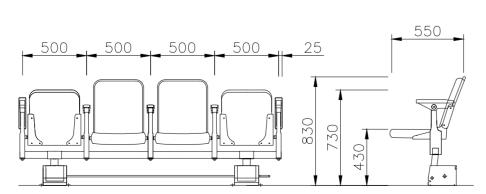

## **Dimensions**

| Seat Type : NRS 3023 (mm) |                  |         | (mm)    |         |
|---------------------------|------------------|---------|---------|---------|
|                           | Classification   | Minimum | Typical | Maximum |
| Α                         | Depth of row     | 850     | 900     | 1000    |
| В                         | Depth of Walkway | 300     | 350     | 450     |
| С                         | Height of seat   | 430     | 430     | 450     |
| D                         | Depth of seat    | 550     | 550     | 550     |
| E                         | Height of riser  | 230     | 300     | 330     |

| Seat Type : NRB 1020 (mm |                  |         |         |         |
|--------------------------|------------------|---------|---------|---------|
|                          | Classification   | Minimum | Typical | Maximum |
| Α                        | Depth of row     | 600     | 650     | 900     |
| В                        | Depth of Walkway | 350     | 400     | 650     |
| С                        | Height of seat   | 380     | 430     | 450     |
| D                        | Depth of seat    | 250     | 250     | 250     |
| Е                        | Height of riser  | 230     | 250     | 300     |