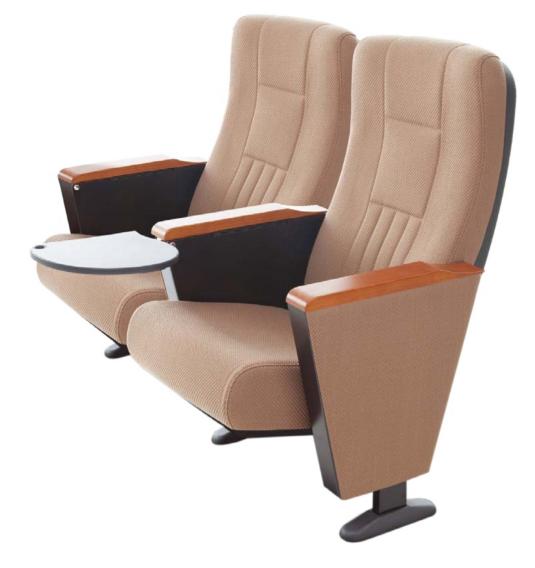

|             | Seat, back: High Density Polyethylene (HDPE) |
|-------------|----------------------------------------------|
| Material    | Leg: Steel                                   |
|             | Armrest, writing tablet: Wood                |
|             | Cushion: Polyurethane foam                   |
| Size (mm)   | W530-550 x D920 x H1030                      |
| Finish      | Leg: Powder coating                          |
|             | Upholstery: Fabric                           |
| Application | Multi purpose hall, Auditorium, Theater      |

NCC 5010 is suitable for auditorium and conference hall.

Seat and back are made of High Density Polyethylene and fire resistant elastic polyurethane foam upholstered by fabric.

Option: Writing tablet

NCC 5020