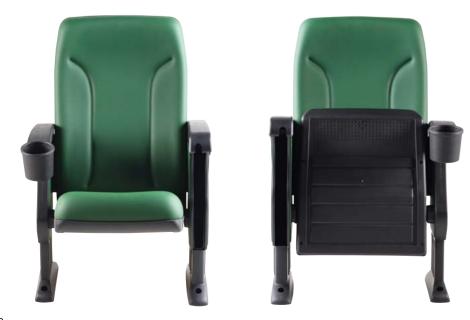

| Material     | Seat, back, armrest, leg: Copolymer polypropylene |
|--------------|---------------------------------------------------|
|              | Cushion: Polyurethane foam                        |
| Size (mm)    | W600 x D750 x H950                                |
| Finish       | Artificial leather upholstery                     |
| Molding type | Seat, back, armrest, leg: injection molding       |
| Application  | Stadium Arena                                     |

NSC 4010 a spring fold spectator seat. It is upholstered with weather resistant artificial leather.

Polyurethane foam molded seat and back give maximum comfort to the user. Tablet and cup holder option add more convenience.

NSC 4010 is a popular choice for VIPs and VVIPs.