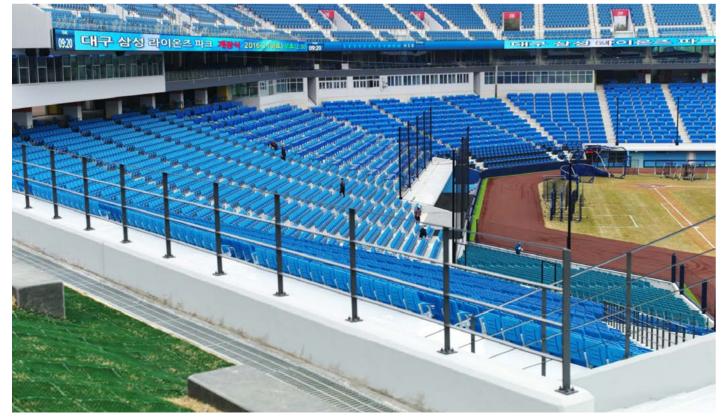

# FEATURED PROJECTS

Busan Guduk Stadium (Korea, 8,135 seats)

Incheon Asian Game Main Stadium (Korea, 61,944 seats)

Gochuck Sky Dome (Korea, 16,847 seats)

Yangyang Stadium (Korea, 6,500 seats)

Samsung Lions' Park (Korea, 22,000 seats)