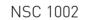

# NSC 1002

| Material     | Seat: HDPE                              |
|--------------|-----------------------------------------|
|              | Frame, Leg: Aluminum die casting, Steel |
| Size (mm)    | S: W430 X D350 X H270                   |
|              | FA1: W430 X D400 X H593                 |
|              | FS: W430 X D370 X H625                  |
|              | W: W430 X D400 X H530                   |
| Finish       | Powder coating                          |
| Molding type | Injection molding                       |
| Application  | Stadium, Arena                          |

NSC 1002 an injection molded, non tip up seat whose seat center can be adjusted between 430-500mm.

By using three different types of understructures, the seat can be installed either on the floor or wall.

NSC 1002 is a popular choice for general spectators.

| Material     | Seat: HDPE                              |
|--------------|-----------------------------------------|
|              | Frame, Leg: Aluminum die casting, Steel |
| Size (mm)    | S: W430 X D395 X H375                   |
|              | FA1: W430 X D445 X H690                 |
|              | FS: W430 X D420 X H720                  |
|              | W: W430 X D445 X H625                   |
| Finish       | Powder coating                          |
| Molding type | Injection molding                       |
| Application  | Stadium, Arena                          |