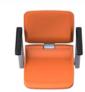

NSC 2020 is a blow molded, gravity fold spectator seat with its frame made of aluminum to enhance strength and durability.

Its ergonomic design as well as hollow space that acts as an air cushion provide maximum comfort to the user.

NSC 2020 is a popular choice for both VIPs and general spectators.