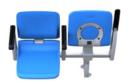

### Color option

NSC 2050 is a spring fold spectator seat for the disabled.

It can make 90 degree anticlockwise rotation for easier access (patented).

| Material     | Seat, back: High Density Polyethylene (HDPE) |
|--------------|----------------------------------------------|
|              | Armrest: Nylon                               |
|              | Frame: Aluminum die casting                  |
|              | Cylinder: Steel                              |
| Size (mm)    | W500 x D538 x H830                           |
| Finish       | Powder coating                               |
| Molding type | Blow molding                                 |
| Application  | Stadium, Arena                               |

NSC 2051 is a spring fold spectator seat for the disabled.

It can make 90 degree anticlockwise rotation for easier access (patent).

|              | Seat, back: High Density Polyethylene (HDPE) |
|--------------|----------------------------------------------|
|              | Armrest: Polycarbonate (PC)                  |
| Material     | Bracket: Steel                               |
|              | Frame: Aluminum die casting                  |
|              | Cylinder: Steel                              |
| Size (mm)    | W495 x D538 x H830                           |
| Finish       | Powder coating                               |
| Molding type | Blow molding                                 |
| Application  | Stadium, Arena                               |