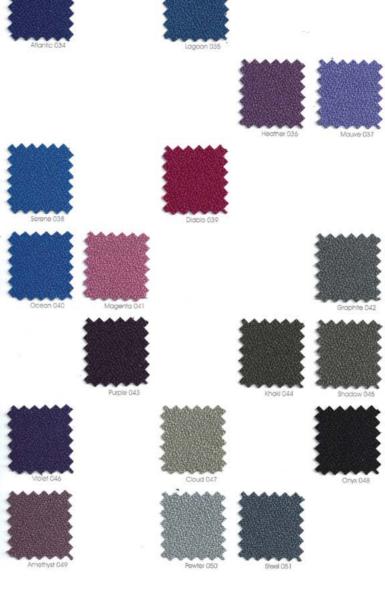

ight line operation of the system
- Polyurethane wheels ensure no markings or damage on the floor
- Partial withdrawal or retraction of the system

### Accessories

- Aisle LED lighting
- Warning light with sound
- Row number
- Side panels or curtains
- Fixed or removable front, side and rear guardrail
- Fire resistant carpet



### Seat Fold Mechanism





TYPE C

■ Fully automatic by remote control

### Accessories







Steel cup holder











Remote control (corded)

Control box (CE certified)

### Steel structure color option







Motor: 380V 50HZ, wheels made of rubber



Upper locking system



Lower locking system



# Platform flooring option

### Carpet

CRE 1007

CRE 1008

CRE 1009



CRE 1010

CRE 1011

CRE 1012











FITI시험연구원장



# Fabric color option for seat





### **Specification**

- Flammability: BS 5853:2006 (Source 5)
- Abrasion resistance: ISO 12947-2:2014 (Martindale methods 200,000 cycles)
- Colorfastness to washing: ISO 105 C06:2014 (Grade 4-5)
- Colorfastness to water: ISO 105 E01:2010 (Grade 4-5)
- Colorfastness to perspiration: ISO 105 E04:2010 (Grade 4-5)
- Colorfastness to light: ISO 105 B02:2010 (Xenon-arc lamp, Blue scale Grade 4)
- Colorfastness to rubbing: KS K 0650:2011 (Grade 4-5)
- Tensile strength: KS K 0520:2015 (C.R.E., Grab method N1,100 and 2,200)













# Seats for retractable seating platform

### Option of NRS series

### NRS 3020 (HDPE seat and back), NRS 3030 (Wooden seat and back)

■ NRS 3020,3030: Floor mount with seat fold mechanism

■ NRS 3021, 3031 : Floor mount, mobile

■ NRS 3022,3032: Wall mount

■ N