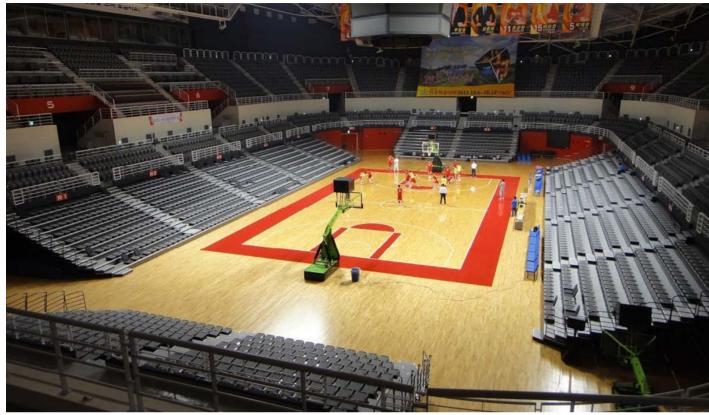

# FEATURED PROJECTS

Busan Guduk Stadium (Korea, 8,135 seats)

Incheon Asian Game Main Stadium (Korea, 61,944 seats)

Gochuck Sky Dome (Korea, 16,847 seats)

Yangyang Stadium (Korea, 6,500 seats)

Samsung Lions' Park (Korea, 22,000 seats)

Jinju Stadium (Korea, 21,207 seats)

Pohang Baseball Field (Korea, 4,600 seats)

Wonju Stadium (Korea, 15,042 seats)

Incheon United Football Field (Korea, 20,467seats)

Hwaseong Arena (Korea, 5,158 seats)

Gyeongju Public Stadium (Korea, 12,199 seats)

Incheon World Cup Stadium (Korea, 50,256 seats)

Jeonju World Cup Stadium (Korea, 42,477 seats)

Seogwipo World Cup Stadium (Korea, 42,256 seats)

Gwangju World Cup Stadium (Korea, 42,880 seats)

Yeongam F1 (Korea, 16,872 seats)

Moonkyung Army Athletic Field (Korea, 19,642 seats)

KASC Sports Hall & Athletics Stadium (Saudi Arabia, 9,344 seats)

KASC Sports Hall & Athletics Stadium (Saudi Arabia, 1,086 seats)