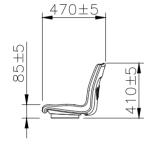

### Color option

Application

|              | Seat, back: High Density Polyethylene (HDPE) | with its frame made of aluminum to enhance strength                                                         |
|--------------|----------------------------------------------|-------------------------------------------------------------------------------------------------------------|
| Material     | Armrest: Nylon                               | and durability. Its ergonomic design as well as hollow space that acts as an air cushion provide maximum    |
|              | Frame: Aluminum die casting                  | comfort to the user.                                                                                        |
| Size (mm)    | W425 x D538 x H895                           | NSC 2030 is mounted on beam so that its seat center can be adjusted between 450-550mm, providing flexib     |
| Finish       | Powder coating                               | arrangement options. When the seat is in the tip up position, it fully covers the backrest, protecting the  |
| Molding type | Blow molding                                 | surface where the spectators make direct contact and allowing added leg room as well as wide walkway access |

Stadium, Arena

NSC 2030 is a blow molded, spring fold spectator seat

NSC 2030 is a popular choice for both VIPs and general spectators.

NSC 2040