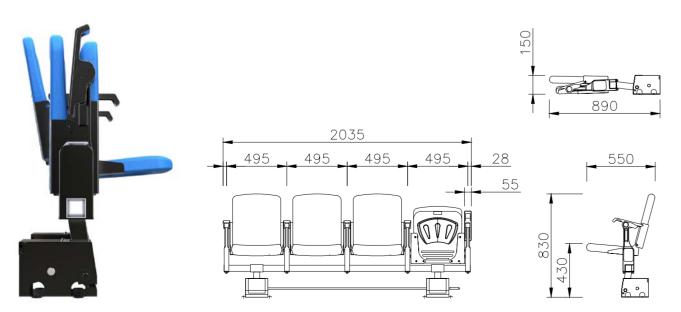

| Material     | Seat, back, armrest, leg: Copolymer polypropylene |
|--------------|---------------------------------------------------|
|              | Cushion: Polyurethane foam                        |
| Size (mm)    | W600 x D750 x H950                                |
| Finish       | Artificial leather upholstery                     |
| Molding type | Seat, back, armrest, leg: injection molding       |
| Application  | Stadium Arena                                     |

NSC 4010 a spring fold spectator seat. It is upholstered with weather resistant artificial leather.

Polyurethane foam molded seat and back give maximum comfort to the user. Tablet and cup holder option add more convenience.

NSC 4010 is a popular choice for VIPs and VVIPs.