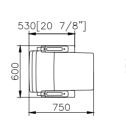

| Material     | Seat, back, armrest, leg: Copolymer polypropylene |
|--------------|---------------------------------------------------|
|              | Cushion: Polyurethane foam                        |
| Size (mm)    | W600 x D750 x H950                                |
| Finish       | Artificial leather upholstery                     |
| Molding type | Seat, back, armrest, leg: injection molding       |
| Application  | Stadium Arena                                     |

NSC 4010 a spring fold spectator seat. It is upholstered with weather resistant artificial leather.

Polyurethane foam molded seat and back give maximum comfort to the user. Tablet and cup holder option add more convenience.

NSC 4010 is a popular choice for VIPs and VVIPs.