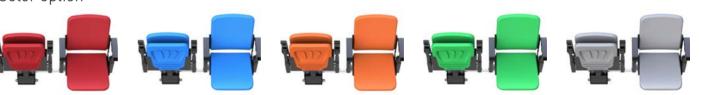

### Color option

| Material     | Seat, back, armrest: High Density Polyethylene (HDPE) |
|--------------|-------------------------------------------------------|
|              | Frame: Aluminum die casting                           |
| Size (mm)    | W450 x D554 x H927                                    |
| Finish       | Powder coating                                        |
| Molding type | Blow molding                                          |
| Application  | Stadium, Arena                                        |

### Color option

| Material     | Seat, back, armrest: High Density Polyethylene (HDPE) |
|--------------|-------------------------------------------------------|
|              | Frame: Aluminum die casting                           |
| Size         | W500 x D600 x H850                                    |
| Finish       | Powder coating                                        |
| Molding type | Blow molding                                          |
| Application  | Stadium, Arena                                        |

### Color option

| Material     | Seat, back: High Density Polyethylene (HDPE) |
|--------------|----------------------------------------------|
|              | Frame: Aluminum die casting                  |
| Size (mm)    | W415 x D570 x H879                           |
| Finish       | Powder coating                               |
| Molding type | Blow molding                                 |
| Application  | Stadium, Arena                               |

| Material     | Seat, back, armrest, leg: Copolymer polypropylene |
|--------------|---------------------------------------------------|
|              | Cushion: Polyurethane foam                        |
| Size (mm)    | W600 x D750 x H950                                |
| Finish       | Artificial leather upholstery                     |
| Molding type | Seat, back, armrest, leg: injection molding       |
| Application  | Stadium Arena                                     |