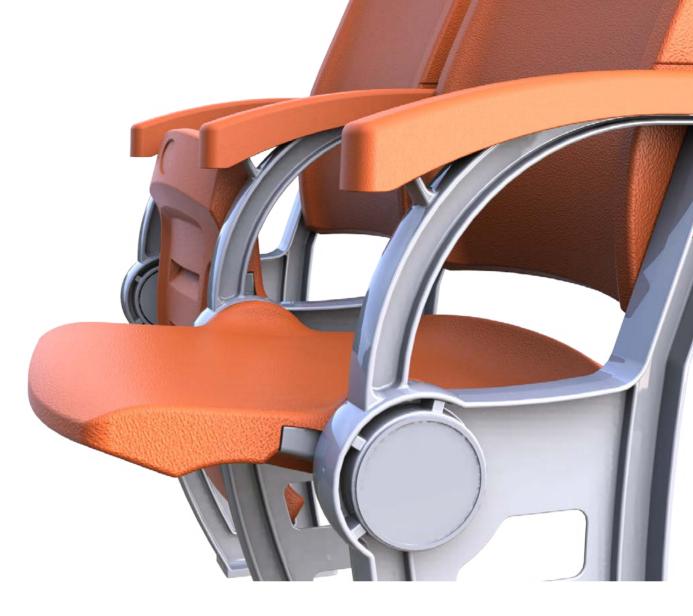

NSC 2011 is a blow molded, gravity fold spectator seat with its frame made of aluminum to enhance strength and durability.

Its ergonomic design as well as hollow space that acts as an air cushion provide maximum comfort to the user.

NSC 2011 is a popular choice for both VIPs and general spectators.