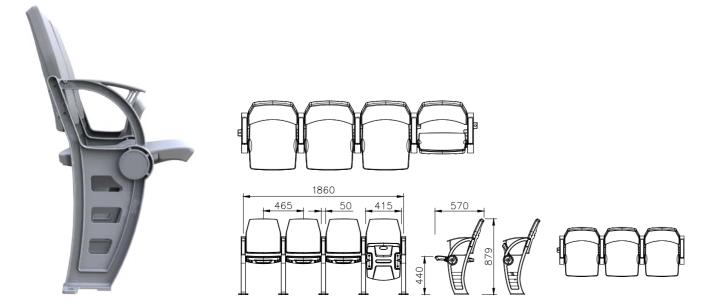

### Color option

| Material     | Seat, back: High Density Polyethylene (HDPE) |
|--------------|----------------------------------------------|
|              | Frame: Aluminum die casting                  |
| Size (mm)    | W415 x D570 x H879                           |
| Finish       | Powder coating                               |
| Molding type | Blow molding                                 |
| Application  | Stadium, Arena                               |

NSC 2040 is a blow molded, gravity fold spectator seat with its frame made of aluminum to enhance strength and durability.

Its ergonomic design as well as hollow space that acts as an air cushion provide maximum comfort to the user.

NSC 2040 is a popular choice for general spectators.