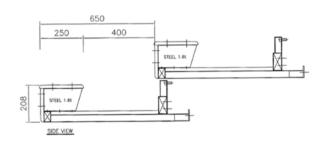

## **Dimensions**

| Seat Type : NRS 3023 (mm) |                  |         | (mm)    |         |
|---------------------------|------------------|---------|---------|---------|
|                           | Classification   | Minimum | Typical | Maximum |
| Α                         | Depth of row     | 850     | 900     | 1000    |
| В                         | Depth of Walkway | 300     | 350     | 450     |
| С                         | Height of seat   | 430     | 430     | 450     |
| D                         | Depth of seat    | 550     | 550     | 550     |
| E                         | Height of riser  | 230     | 300     | 330     |