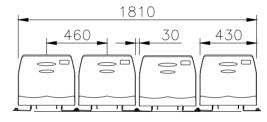

# NSC 1002

| Material     | Seat: HDPE                              |
|--------------|-----------------------------------------|
|              | Frame, Leg: Aluminum die casting, Steel |
| Size (mm)    | S: W430 X D350 X H270                   |
|              | FA1: W430 X D400 X H593                 |
|              | FS: W430 X D370 X H625                  |
|              | W: W430 X D400 X H530                   |
| Finish       | Powder coating                          |
| Molding type | Injection molding                       |
| Application  | Stadium, Arena                          |