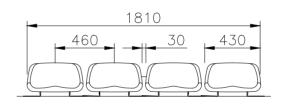

# NSC 1002

| Material     | Seat: HDPE                              |
|--------------|-----------------------------------------|
|              | Frame, Leg: Aluminum die casting, Steel |
| Size (mm)    | S: W430 X D350 X H270                   |
|              | FA1: W430 X D400 X H593                 |
|              | FS: W430 X D370 X H625                  |
|              | W: W430 X D400 X H530                   |
| Finish       | Powder coating                          |
| Molding type | Injection molding                       |
| Application  | Stadium, Arena                          |

NSC 1002 an injection molded, non tip up seat whose seat center can be adjusted between 430-500mm.

By using three different types of understructures, the seat can be installed either on the floor or wall.

NSC 1002 is a popular choice for general spectators.

| Material     | Seat: HDPE                              |
|--------------|-----------------------------------------|
|              | Frame, Leg: Aluminum die casting, Steel |
| Size (mm)    | S: W430 X D395 X H375                   |
|              | FA1: W430 X D445 X H690                 |
|              | FS: W430 X D420 X H720                  |
|              | W: W430 X D445 X H625                   |
| Finish       | Powder coating                          |
| Molding type | Injection molding                       |
| Application  | Stadium, Arena                          |