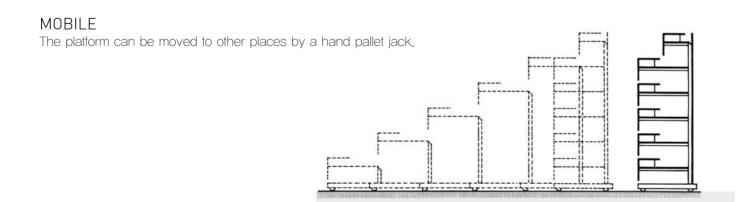

### What is retractable seating platform?

Retractable seating platform, also known as telescopic tribune, is a type of seating that can be folded away to the width of a single row when not in use. It is ideal for multi-purpose or small venues as it can be stored in a portion of the given space. Typical applications include lecture hall, auditorium and arena.