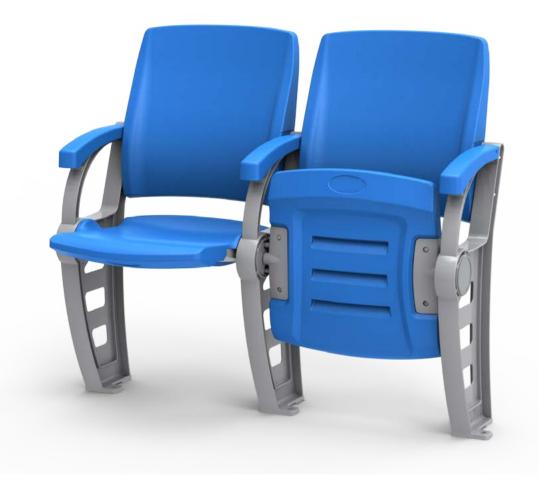

# SPECTATOR SEATS

Spectator seats at public venues, particularly at sports facilities, experience complicated and high level of stress: they must endure not only direct impact and repeated loading/unloading but also exposure to years of ultraviolet light, precipitation, humidity and change of temperature. Due to this challenge, many seating companies fail to maintain their product qualities only few years after the installation. NPC SEATING's partnership with global top tier raw material providers as well as 50 years of manufacturing experience ensure our customers enjoy the most durable yet comfortable spectator seats in the industry.

NSC 2011 is a blow molded, gravity fold spectator seat with its frame made of aluminum to enhance strength and durability.

Its ergonomic design as well as hollow space that acts as an air cushion provide maximum comfort to the user.

NSC 2011 is a popular choice for both VIPs and general spectators.