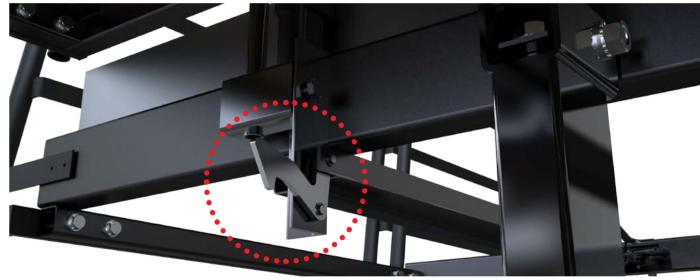

### Features

- Upper and lower locking system prevent jamming and ensure that the tiers lock safely in place as the system retracts and withdraws
- Guide roller for straight line operation of the system
- Polyurethane wheels ensure no markings or damage on the floor
- Partial withdrawal or retraction of the system

### Steel structure color option

Motor: 380V 50HZ, wheels made of rubber

Upper locking system

Lower locking system