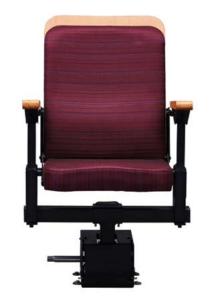

| Material     | Seat, back, armrest, leg: Copolymer polypropylene |
|--------------|---------------------------------------------------|
|              | Cushion: Polyurethane foam                        |
| Size (mm)    | W600 x D750 x H950                                |
| Finish       | Artificial leather upholstery                     |
| Molding type | Seat, back, armrest, leg: injection molding       |
| Application  | Stadium Arena                                     |

NSC 4010 a spring fold spectator seat. It is upholstered with weather resistant artificial leather.

Polyurethane foam molded seat and back give maximum comfort to the user. Tablet and cup holder option add more convenience.

NSC 4010 is a popular choice for VIPs and VVIPs.