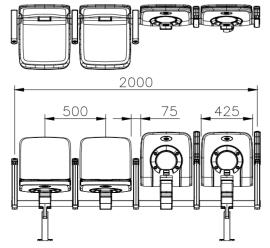

at, back, armrest: High Density Polyethylene (HDPE) |
|--------------|-------------------------------------------------------|
|              | Frame: Aluminum die casting                           |
| Size         | W500 x D600 x H850                                    |
| Finish       | Powder coating                                        |
| Molding type | Blow molding                                          |
| Application  | Stadium, Arena                                        |

NSC 2020 is a blow molded, gravity fold spectator seat with its frame made of aluminum to enhance strength and durability.

Its ergonomic design as well as hollow space that acts as an air cushion provide maximum comfort to the user.

NSC 2020 is a popular choice for both VIPs and general spectators.











### Color option



Application









|              | Seat, back: High Density Polyethylene (HDPE) | with its frame made of aluminum to enhance strength                                                         |
|--------------|----------------------------------------------|-------------------------------------------------------------------------------------------------------------|
| Material     | Armrest: Nylon                               | and durability. Its ergonomic design as well as hollow space that acts as an air cushion provide maximum    |
|              | Frame: Aluminum die casting                  | comfort to the user.                                                                                        |
| Size (mm)    | W425 x D538 x H895