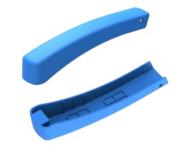

### Wall mount

Armrest

Plastic cover

Plastic cover with Cup holder

Plastic cup holder

Stainless steel cup holder

Seat number

Row number with plastic cover