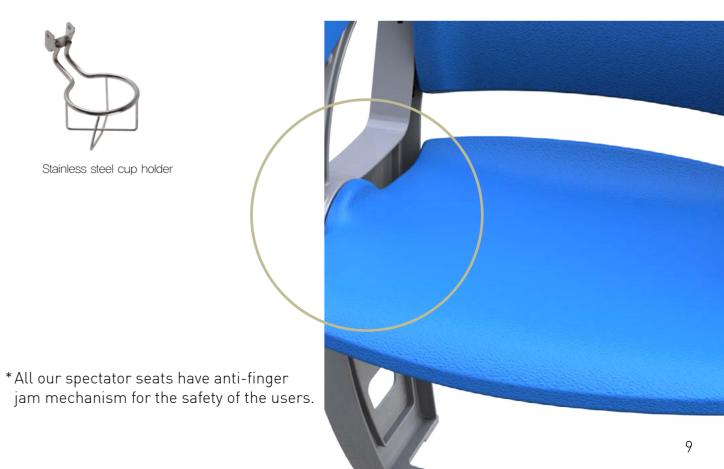

### Wall mount

Armrest

Plastic cover

Plastic cover with Cup holder

Plastic cup holder

Stainless steel cup holder

Seat number

Row number with plastic cover

# SPECTATOR SEATS

Spectator seats at public venues, particularly at sports facilities, experience complicated and high level of stress: they must endure not only direct impact and repeated loading/unloading but also exposure to years of ultraviolet light, precipitation, humidity and change of temperature. Due to this challenge, many seating companies fail to maintain their product qualities only few years after the installation. NPC SEATING's partnership with global top tier raw material providers as well as 50 years of manufacturing experience ensure our customers enjoy the most durable yet comfortable spectator seats in the industry.