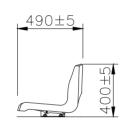

### Color option

| Material     | Seat, back, armrest: High Density Polyethylene (HDPE) |
|--------------|-------------------------------------------------------|
|              | Frame: Aluminum die casting                           |
| Size (mm)    | W450 x D554 x H927                                    |
| Finish       | Powder coating                                        |
| Molding type | Blow molding                                          |
| Application  | Stadium, Arena                                        |

NSC 2011 is a blow molded, gravity fold spectator seat with its frame made of aluminum to enhance strength and durability.

Its ergonomic design as well as hollow space that acts as an air cushion provide maximum comfort to the user.

NSC 2011 is a popular choice for both VIPs and general spectators.