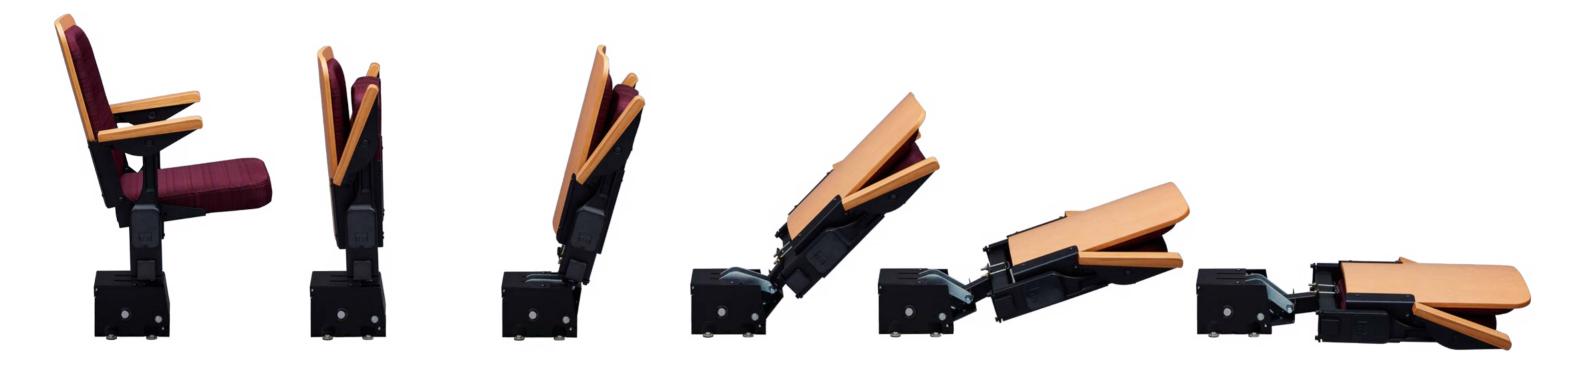

|
|                                      | Bracket, leg: Steel                          |
| Size (mm)                            | W495 x D550 x H830                           |
| Finish                               | Frame, leg, bracket: Powder coating          |
|                                      | Upholstery: Fabric                           |
| Molding type Blow molding            |                                              |
| Application Arena, Multipurpose hall |                                              |

NRS 3020 is a blow molded, spring fold spectator seat with its frame made of aluminum to enhance strength and durability.

NRS 3020 is a great option for retractable seating platform in indoor facilities.

It can be installed as portable or floor fixed.



# NRS 3030





|             | Seat, back, armrest cover: Wood   |
|-------------|-----------------------------------|
| Material    | Frame: Aluminum die casting       |
| Material    | Bracket: Steel                    |
|             | Cushion: Polyurethane foam        |
| Size (mm)   | W500 x D550 x H830                |
| Finish      | Bracket, Frame: Powder coating    |
| FIIIISII    | Upholstery: Fabric                |
| Application | Arena, Multipurpose hall, Theater |

NRS 3030 is a spring fold spectator seat for retractable seating platform.

Seat and back are made of durable wood and fire resistant / elastic polyurethane foam upholstered by fabric.

# Storage type

# WALL ATTACHED The last row of seats is fixed to the wall / floor and the stand moves toward the wall. This is