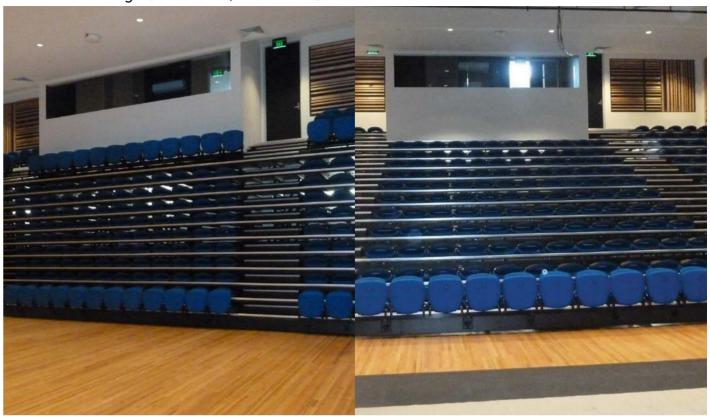

### What is retractable seating platform?

Retractable seating platform, also known as telescopic tribune, is a type of seating that can be folded away to the width of a single row when not in use. It is ideal for multi-purpose or small venues as it can be stored in a portion of the given space. Typical applications include lecture hall, auditorium and arena.

### We offer different types of operation systems

System retraction/withdrawal: Manual, Motorized Seat folding and unfolding:

- Manual: Operator folds and unfolds each row of seats by hands
- Semi automatic: Each row of seats folds automatically as the system retracts
- Fully automatic: Operator folds and unfolds seats using remote control

### Features

- Upper and lower locking system prevent jamming and ensure that the tiers lock safely in place as the system retracts and withdraws
- Guide roller for straight line operation of the system
- Polyurethane wheels ensure no markings or damage on the floor
- Partial withdrawal or retraction of the system