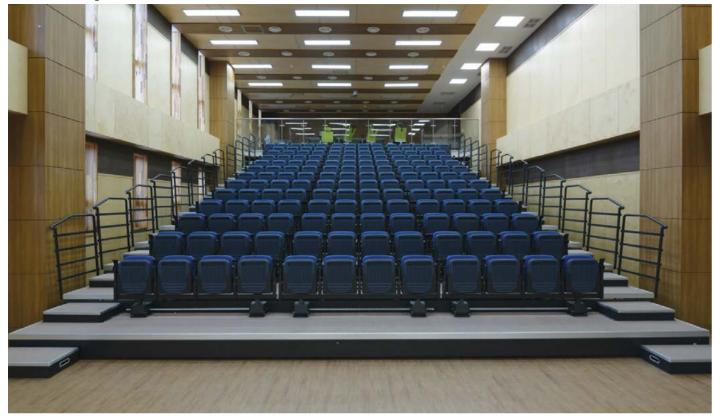

### What is retractable seating platform?

Retractable seating platform, also known as telescopic tribune, is a type of seating that can be folded away to the width of a single row when not in use. It is ideal for multi-purpose or small venues as it can be stored in a portion of the given space. Typical applications include lecture hall, auditorium and arena.

# MULTI PURPOSE HALL

In auditorium, multi purpose hall and theater, NPC SEATING's comfortable NCC series enhance audience's viewing experience during the performance.

NCC 5010

Samsung Raemian Gallery (Korea, 233 seats)