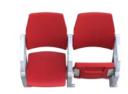

### Color option

| Material     | Seat, back, armrest: High Density Polyethylene (HDPE) |
|--------------|-------------------------------------------------------|
|              | Frame: Aluminum die casting                           |
| Size (mm)    | W450 x D554 x H927                                    |
| Finish       | Powder coating                                        |
| Molding type | Blow molding                                          |
| Application  | Stadium, Arena                                        |

NSC 2011 is a blow molded, gravity fold spectator seat with its frame made of aluminum to enhance strength and durability.

Its ergonomic design as well as hollow space that acts as an air cushion provide maximum comfort to the user.

NSC 2011 is a popular choice for both VIPs and general spectators.