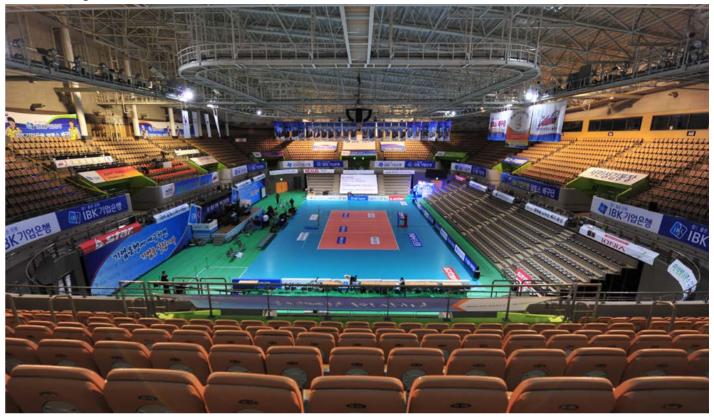

Moonkyung Army Athletic Field (Korea, 19,642 seats)

KASC Sports Hall & Athletics Stadium (Saudi Arabia, 9,344 seats)

KASC Sports Hall & Athletics Stadium (Saudi Arabia, 1,086 seats)