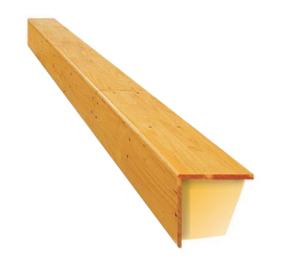

# NRS 3030

|             | Seat, back, armrest cover: Wood   |
|-------------|-----------------------------------|
| Material    | Frame: Aluminum die casting       |
| Material    | Bracket: Steel                    |
|             | Cushion: Polyurethane foam        |
| Size (mm)   | W500 x D550 x H830                |
| Finish      | Bracket, Frame: Powder coating    |
| FIIIISII    | Upholstery: Fabric                |
| Application | Arena, Multipurpose hall, Theater |

NRS 3030 is a spring fold spectator seat for retractable seating platform.

Seat and back are made of durable wood and fire resistant / elastic polyurethane foam upholstered by fabric.