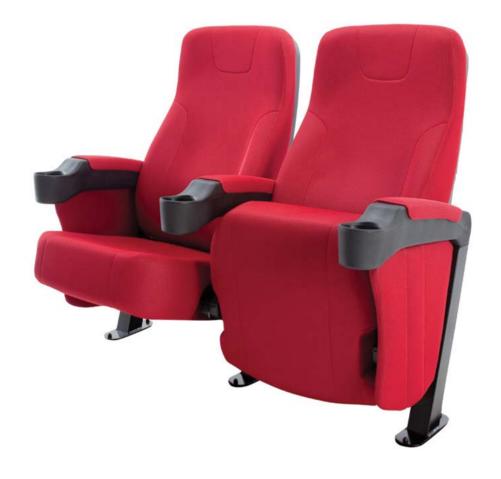

# MULTI PURPOSE HALL

In auditorium, multi purpose hall and theater, NPC SEATING's comfortable NCC series enhance audience's viewing experience during the performance.

NCC 5010

Samsung Raemian Gallery (Korea, 233 seats)

NCC 5010 is suitable for auditorium and conference hall.

Seat and back are made of High Density Polyethylene and fire resistant elastic polyurethane foam upholstered by fabric.

Option: Writing tablet

NCC 5020

Multi purpose hall, Auditorium, Cinema

Seat, back, armrest: High Density Polyethylene (HDPE)

NCC 5020 is great option for cinema and auditorium.

Seat and back are made of High Density Polyethylene and fire resistant / elastic polyurethane foam upholstered by fabric.