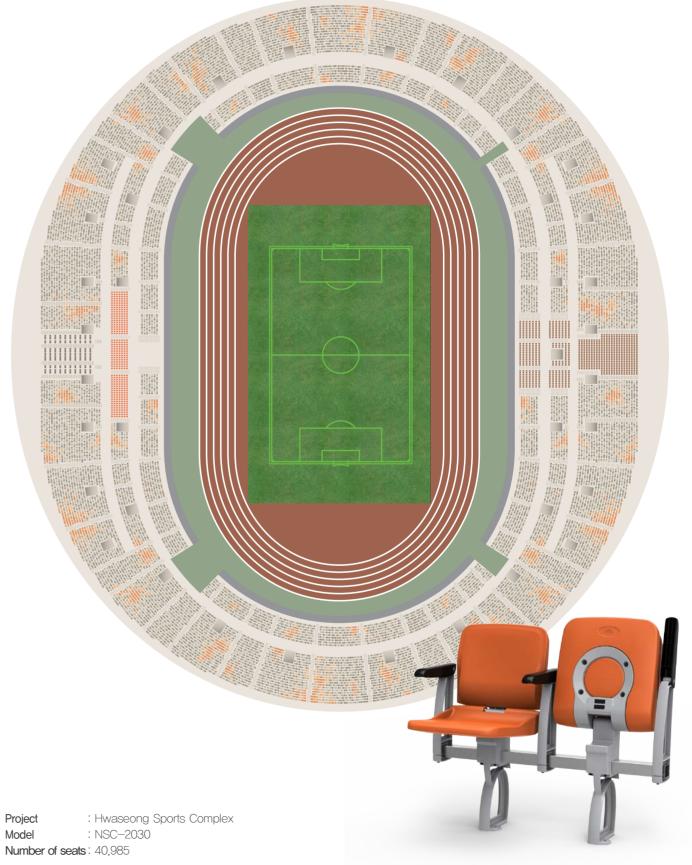

### Color option

Application

|              | Seat, back: High Density Polyethylene (HDPE) | with its frame made of aluminum to enhance strength                                                         |
|--------------|----------------------------------------------|-------------------------------------------------------------------------------------------------------------|
| Material     | Armrest: Nylon                               | and durability. Its ergonomic design as well as hollow space that acts as an air cushion provide maximum    |
|              | Frame: Aluminum die casting                  | comfort to the user.                                                                                        |
| Size (mm)    | W425 x D538 x H895                           | NSC 2030 is mounted on beam so that its seat center can be adjusted between 450-550mm, providing flexib     |
| Finish       | Powder coating                               | arrangement options. When the seat is in the tip up position, it fully covers the backrest, protecting the  |
| Molding type | Blow molding                                 | surface where the spectators make direct contact and allowing added leg room as well as wide walkway access |

Stadium, Arena

NSC 2030 is a blow molded, spring fold spectator seat

NSC 2030 is a popular choice for both VIPs and general spectators.

NSC 2040