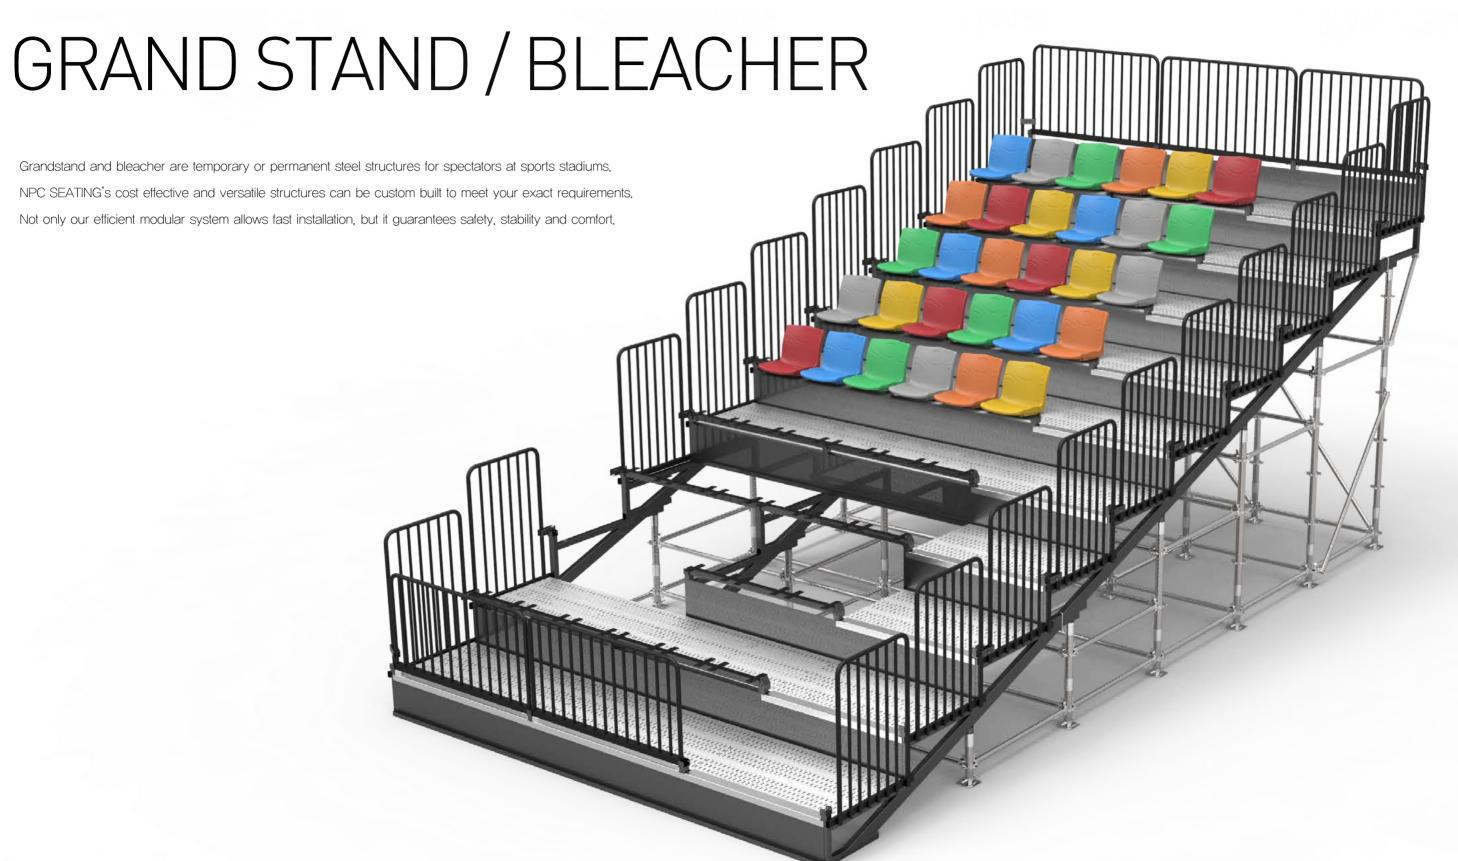

# RETRACTABLE SEATING PLATFORM

### What is retractable seating platform?

Retractable seating platform, also known as telescopic tribune, is a type of seating that can be folded away to the width of a single row when not in use. It is ideal for multi-purpose or small venues as it can be stored in a portion of the given space. Typical applications include lecture hall, auditorium and arena.