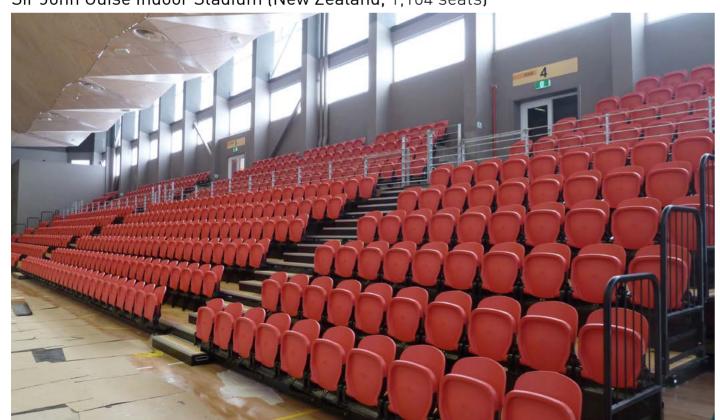

Sir John Guise Indoor Stadium (New Zealand, 1,104 seats)

United Interior (Kuwait, 650 seats)

Temporary / portable bleacher. Safe, stable and easy to install for indoor and outdoor use.

Made of either aluminum or wood. Size can be customized. Wheels can be attached for ease of movement.