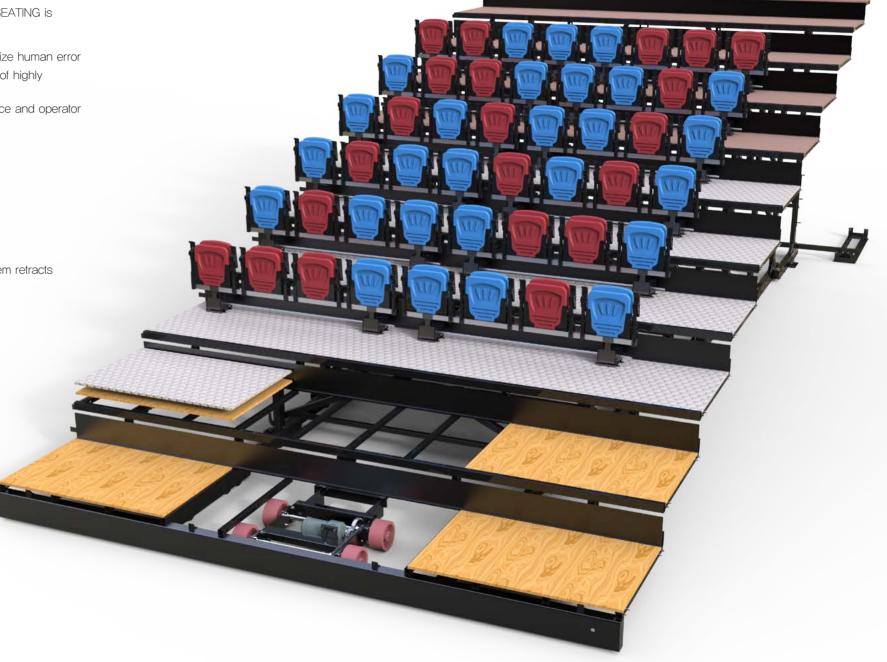

### What is retractable seating platform?

Retractable seating platform, also known as telescopic tribune, is a type of seating that can be folded away to the width of a single row when not in use. It is ideal for multi-purpose or small venues as it can be stored in a portion of the given space. Typical applications include lecture hall, auditorium and arena.

### We offer different types of operation systems

System retraction/withdrawal: Manual, Motorized Seat folding and unfolding:

- Manual: Operator folds and unfolds each row of seats by hands
- Semi automatic: Each row of seats folds automatically as the system retracts
- Fully automatic: Operator folds and unfolds seats using remote control

### Features

- Upper and lower locking system prevent jamming and ensure that the tiers lock safely in place as the system retracts and withdraws
- Guide roller for straight line operation of the system
- Polyurethane wheels ensure no markings or damage on the floor
- Partial withdrawal or retraction of the system

### Seat Fold Mechanism

TYPE C

■ Fully automatic by remote control