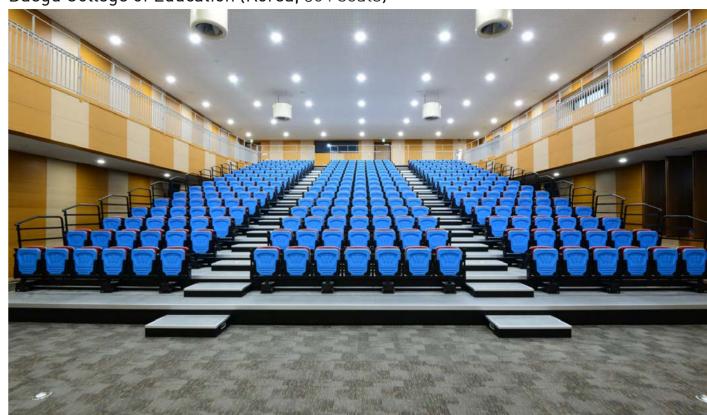

# FEATURED PROJECTS

Daegu College of Education (Korea, 304 seats)

Iksan Cultural Center (Korea, 162 seats)

Andong Gymnasium (Korea, 1,288 seats)

Banwol High School (Korea, 158 seats)

Korea University (Korea, 4,811 seats)