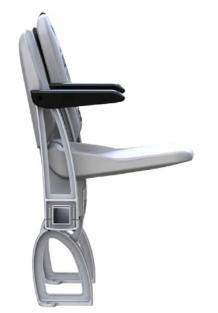

### Color option

Application

|              | Seat, back: High Density Polyethylene (HDPE) | with its frame made of aluminum to enhance strength                                                         |
|--------------|----------------------------------------------|-------------------------------------------------------------------------------------------------------------|
| Material     | Armrest: Nylon                               | and durability. Its ergonomic design as well as hollow space that acts as an air cushion provide maximum    |
|              | Frame: Aluminum die casting                  | comfort to the user.                                                                                        |
| Size (mm)    | W425 x D538 x H895                           | NSC 2030 is mounted on beam so that its seat center can be adjusted between 450-550mm, providing flexib     |
| Finish       | Powder coating                               | arrangement options. When the seat is in the tip up position, it fully covers the backrest, protecting the  |
| Molding type | Blow molding                                 | surface where the spectators make direct contact and allowing added leg room as well as wide walkway access |

Stadium, Arena

NSC 2030 is a blow molded, spring fold spectator seat

NSC 2030 is a popular choice for both VIPs and general spectators.

NSC 2040