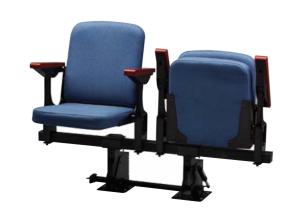

### Color option

Application

|              | Seat, back: High Density Polyethylene (HDPE) | with its frame made of aluminum to enhance strength                                                         |
|--------------|----------------------------------------------|-------------------------------------------------------------------------------------------------------------|
| Material     | Armrest: Nylon                               | and durability. Its ergonomic design as well as hollow space that acts as an air cushion provide maximum    |
|              | Frame: Aluminum die casting                  | comfort to the user.                                                                                        |
| Size (mm)    | W425 x D538 x H895                           | NSC 2030 is mounted on beam so that its seat center can be adjusted between 450-550mm, providing flexib     |
| Finish       | Powder coating                               | arrangement options. When the seat is in the tip up position, it fully covers the backrest, protecting the  |
| Molding type | Blow molding                                 | surface where the spectators make direct contact and allowing added leg room as well as wide walkway access |

Stadium, Arena

NSC 2030 is a blow molded, spring fold spectator seat

NSC 2030 is a popular choice for both VIPs and general spectators.

NSC 2040