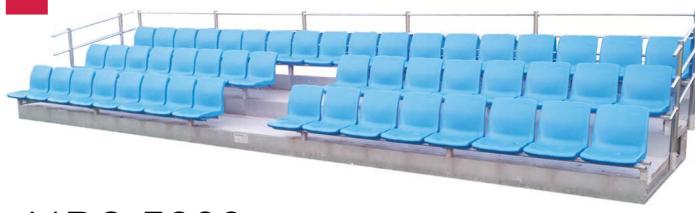

# NPC 5000

Temporary stand. Safe, stable and easy to install for indoor and outdoor use.

Made of either aluminum or wood. Size can be customized. Side and rear guard rails can be attached for safety.

Size: W8700 X D2400 X H1600 (3 rows and 50 seats)