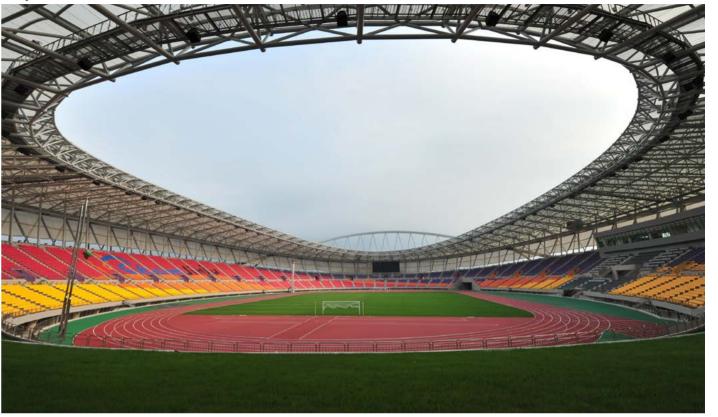

Incheon World Cup Stadium (Korea, 50,256 seats)

Jeonju World Cup Stadium (Korea, 42,477 seats)

Seogwipo World Cup Stadium (Korea, 42,256 seats)

Gwangju World Cup Stadium (Korea, 42,880 seats)

Yeongam F1 (Korea, 16,872 seats)