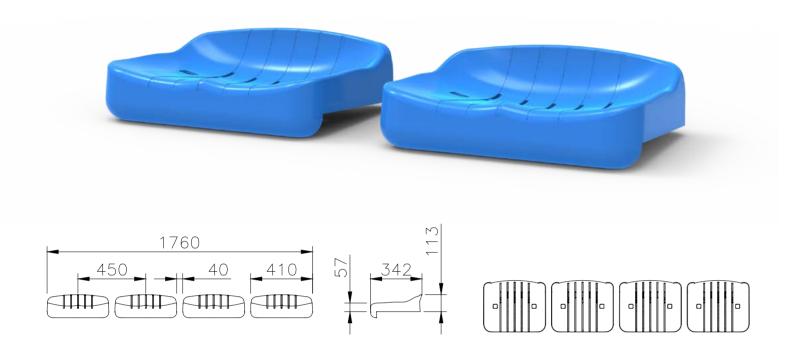

# NSS 1109

| Material     | Seat: HDPE           |
|--------------|----------------------|
|              | Bracket: Steel plate |
| Size (mm)    | W450 X D400 X H140   |
| Finish       | N/A                  |
| Molding type | Blow molding         |
| Application  | Stadium, Arena       |

NSS 1109 a blow molded, non tip up seat with mini backrest whose seat center can be adjusted between 450-500mm.

NSS 1109 is a popular choice for general spectators.