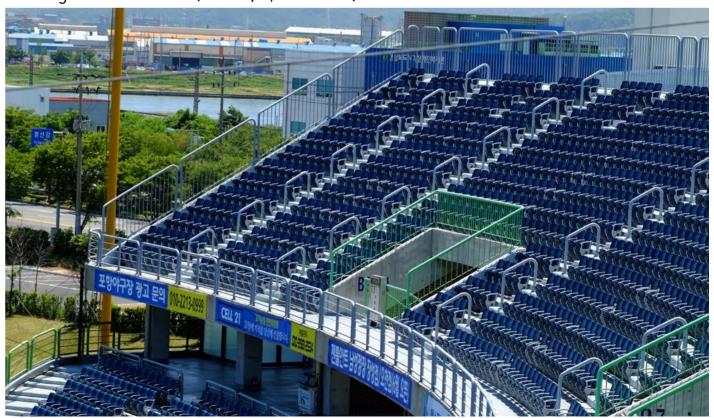

Jinju Stadium (Korea, 21,207 seats)

Pohang Baseball Field (Korea, 4,600 seats)

Wonju Stadium (Korea, 15,042 seats)

Incheon United Football Field (Korea, 20,467seats)

Hwaseong Arena (Korea, 5,158 seats)

Gyeongju Public Stadium (Korea, 12,199 seats)