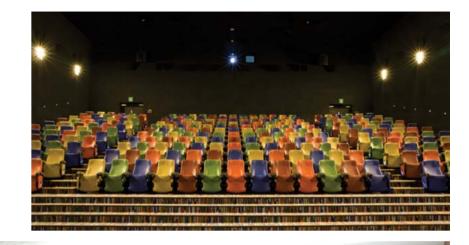

# FEATURED PROJECTS

Busan Guduk Stadium (Korea, 8,135 seats)

Incheon Asian Game Main Stadium (Korea, 61,944 seats)

Gochuck Sky Dome (Korea, 16,847 seats)

Yangyang Stadium (Korea, 6,500 seats)

Samsung Lions' Park (Korea, 22,000 seats)

Jinju Stadium (Korea, 21,207 seats)

Pohang Baseball Field (Korea, 4,600 seats)

Wonju Stadium (Korea, 15,042 seats)

Incheon United Football Field (Korea, 20,467seats)

Hwaseong Arena (Korea, 5,158 seats)

Gyeongju Public Stadium (Korea, 12,199 seats)

Incheon World Cup Stadium (Korea, 50,256 seats)

Jeonju World Cup Stadium (Korea, 42,477 seats)

Seogwipo World Cup Stadium (Korea, 42,256 seats)

Gwangju World Cup Stadium (Korea, 42,880 seats)

Yeongam F1 (Korea, 16,872 seats)

Moonkyung Army Athletic Field (Korea, 19,642 seats)

KASC Sports Hall & Athletics Stadium (Saudi Arabia, 9,344 seats)

KASC Sports Hall & Athletics Stadium (Saudi Arabia, 1,086 seats)