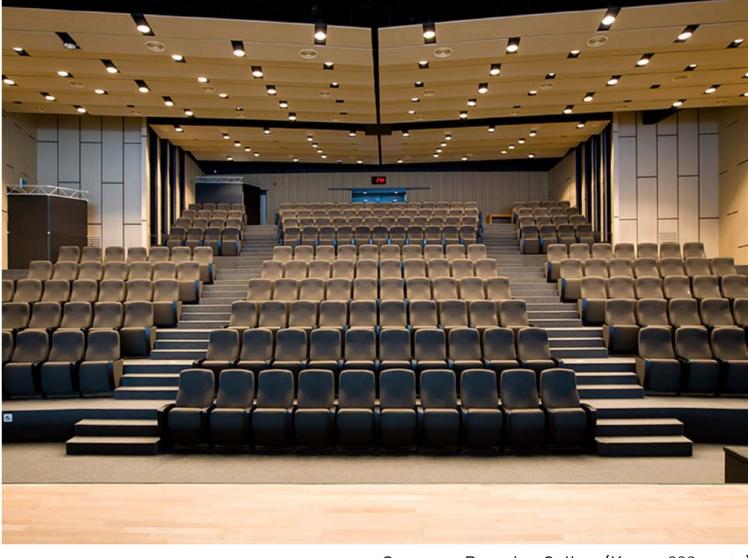

# MULTI PURPOSE HALL

In auditorium, multi purpose hall and theater, NPC SEATING's comfortable NCC series enhance audience's viewing experience during the performance.

NCC 5010

Samsung Raemian Gallery (Korea, 233 seats)