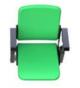

NSC 2040 is a blow molded, gravity fold spectator seat with its frame made of aluminum to enhance strength and durability.

Its ergonomic design as well as hollow space that acts as an air cushion provide maximum comfort to the user.

NSC 2040 is a popular choice for general spectators.