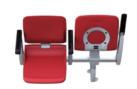

### Color option

NSC 2050 is a spring fold spectator seat for the disabled.

It can make 90 degree anticlockwise rotation for easier access (patented).

| Material     | Seat, back: High Density Polyethylene (HDPE) |
|--------------|----------------------------------------------|
|              | Armrest: Nylon                               |
|              | Frame: Aluminum die casting                  |
|              | Cylinder: Steel                              |
| Size (mm)    | W500 x D538 x H830                           |
| Finish       | Powder coating                               |
| Molding type | Blow molding                                 |
| Application  | Stadium, Arena                               |

NSC 2051 is a spring fold spectator seat for the disabled.

It can make 90 degree anticlockwise rotation for easier access (patent).

|              | Seat, back: High Density Polyethylene (HDPE) |
|--------------|----------------------------------------------|
|              | Armrest: Polycarbonate (PC)                  |
| Material     | Bracket: Steel                               |
|              | Frame: Aluminum die casting                  |
|              | Cylinder: Steel                              |
| Size (mm)    | W495 x D538 x H830                           |
| Finish       | Powder coating                               |
| Molding type | Blow molding                                 |
| Application  | Stadium, Arena                               |