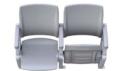

NSC 1002 an injection molded, non tip up seat whose seat center can be adjusted between 430-500mm.

By using three different types of understructures, the seat can be installed either on the floor or wall.

NSC 1002 is a popular choice for general spectators.

| Material     | Seat: HDPE                              |
|--------------|-----------------------------------------|
|              | Frame, Leg: Aluminum die casting, Steel |
| Size (mm)    | S: W430 X D395 X H375                   |
|              | FA1: W430 X D445 X H690                 |
|              | FS: W430 X D420 X H720                  |
|              | W: W430 X D445 X H625                   |
| Finish       | Powder coating                          |
| Molding type | Injection molding                       |
| Application  | Stadium, Arena                          |