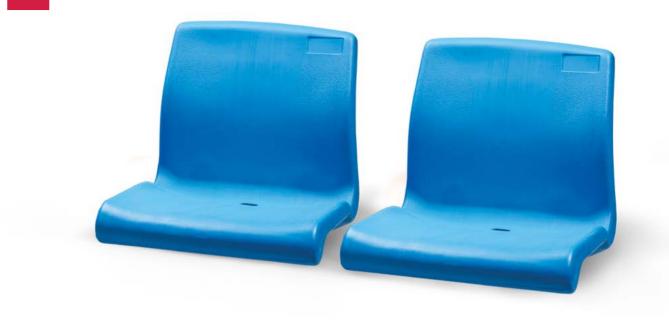

NSC 2011 is a blow molded, gravity fold spectator seat with its frame made of aluminum to enhance strength and durability.

Its ergonomic design as well as hollow space that acts as an air cushion provide maximum comfort to the user.

NSC 2011 is a popular choice for both VIPs and general spectators.