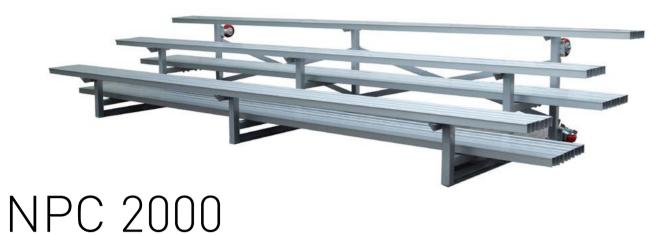

# NPC 3000

Temporary / portable bleacher. Safe, stable and easy to install for indoor and outdoor use.

Made of either aluminum or wood. Size can be customized. Wheels can be attached for ease of movement,

Size: W4500 X D1300 X H800 (3 rows and 30 seats)