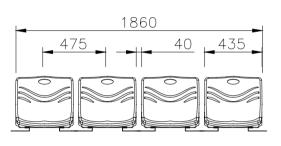

### Color option

Application

|              | Seat, back: High Density Polyethylene (HDPE) | with its frame made of aluminum to enhance strength                                                         |
|--------------|----------------------------------------------|-------------------------------------------------------------------------------------------------------------|
| Material     | Armrest: Nylon                               | and durability. Its ergonomic design as well as hollow space that acts as an air cushion provide maximum    |
|              | Frame: Aluminum die casting                  | comfort to the user.                                                                                        |
| Size (mm)    | W425 x D538 x H895                           | NSC 2030 is mounted on beam so that its seat center can be adjusted between 450-550mm, providing flexib     |
| Finish       | Powder coating                               | arrangement options. When the seat is in the tip up position, it fully covers the backrest, protecting the  |
| Molding type | Blow molding                                 | surface where the spectators make direct contact and allowing added leg room as well as wide walkway access |

Stadium, Arena

NSC 2030 is a blow molded, spring fold spectator seat

NSC 2030 is a popular choice for both VIPs and general spectators.

NSC 2040