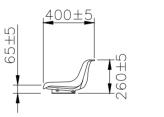

### Color option

| Material     | Seat, back, armrest: High Density Polyethylene (HDPE) |
|--------------|-------------------------------------------------------|
|              | Frame: Aluminum die casting                           |
| Size         | W500 x D600 x H850                                    |
| Finish       | Powder coating                                        |
| Molding type | Blow molding                                          |
| Application  | Stadium, Arena                                        |

NSC 2020 is a blow molded, gravity fold spectator seat with its frame made of aluminum to enhance strength and durability.

Its ergonomic design as well as hollow space that acts as an air cushion provide maximum comfort to the user.

NSC 2020 is a popular choice for both VIPs and general spectators.