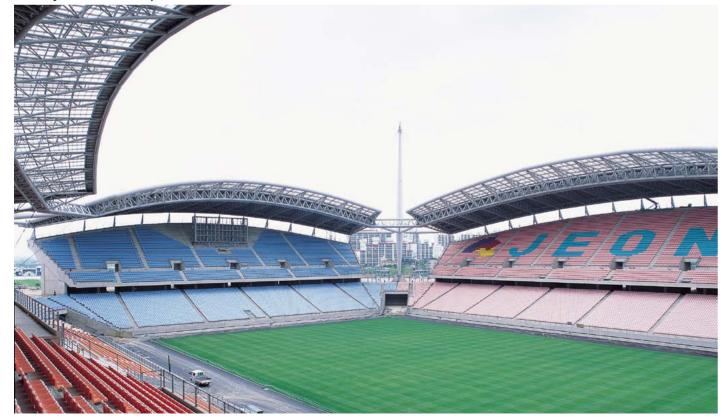

Incheon World Cup Stadium (Korea, 50,256 seats)

Jeonju World Cup Stadium (Korea, 42,477 seats)

Seogwipo World Cup Stadium (Korea, 42,256 seats)

Gwangju World Cup Stadium (Korea, 42,880 seats)

Yeongam F1 (Korea, 16,872 seats)